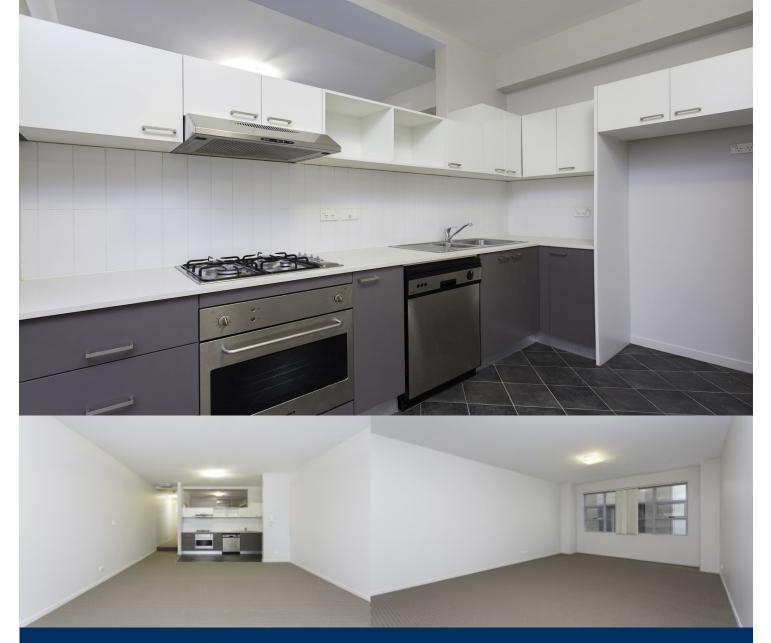

## morton.

This large one bedroom apartment has a clever layout to maximise space and usability. Located just a short walk to Central Station and Parramatta Road, tucked away from all the noise and traffic.

- Open plan kitchen and living area
- Stainless steel appliances, gas stove and dishwasher, granite bench tops
- Large bedroom, mirrored built in wardrobe
- Modern bathroom with combined bath and shower
- Concealed internal laundry, clothes dryer included
- Secure building with intercom
- Undercover car space