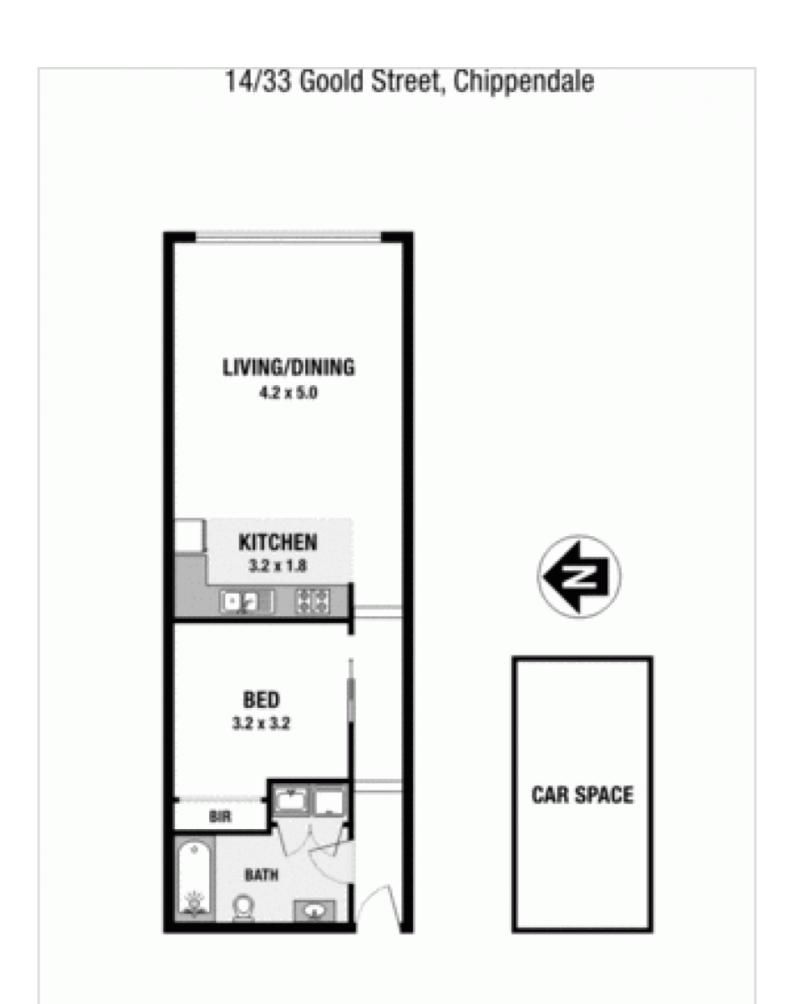

 Chippendale
 14/33
 Goold Street

 Import
 1
 Import
 1

## morton.com.au

Peace note All stated dimensions are approximate only. Particulars given are for general information only and during and during constitute any representation on the part of the sensior or agent,