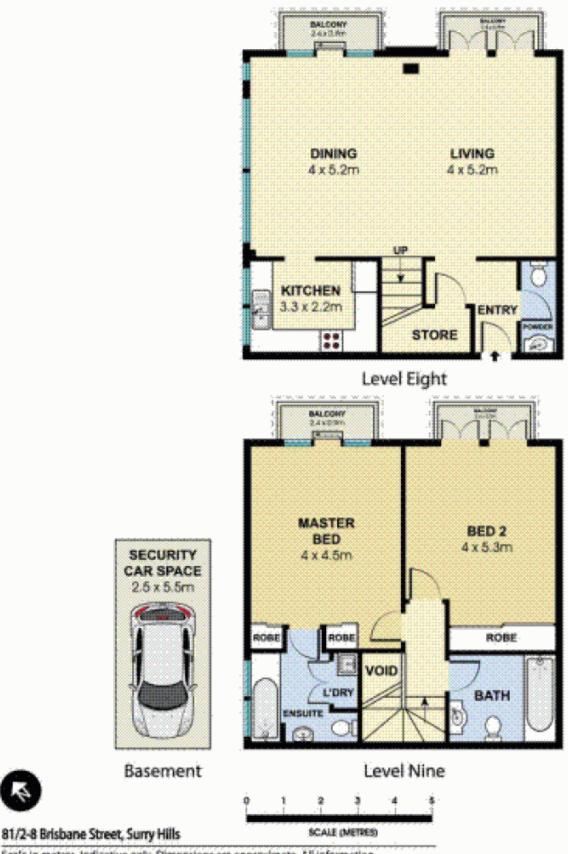

## morton.

Located on the top floor, this executive style light-filled two bedroom apartment is split over two levels. Very spacious apartment with a total area of 121 sqm including a spacious entertainer's area spanning 42 sqm.

- Living room with timber floors
- Two juliette style balconies,
- Separate gas kitchen and guest toilet

- Upstairs are two large north facing bedrooms each with connecting balconies - Built in wardrobes and two separate full bathrooms

- Additional features include air conditioning, secure parking spaces

- Internal laundry and useful under stair storage
- Facilities include a large outdoor pool, spa and gymnasium

Surry Hills 81/2-8 Brisbane Street