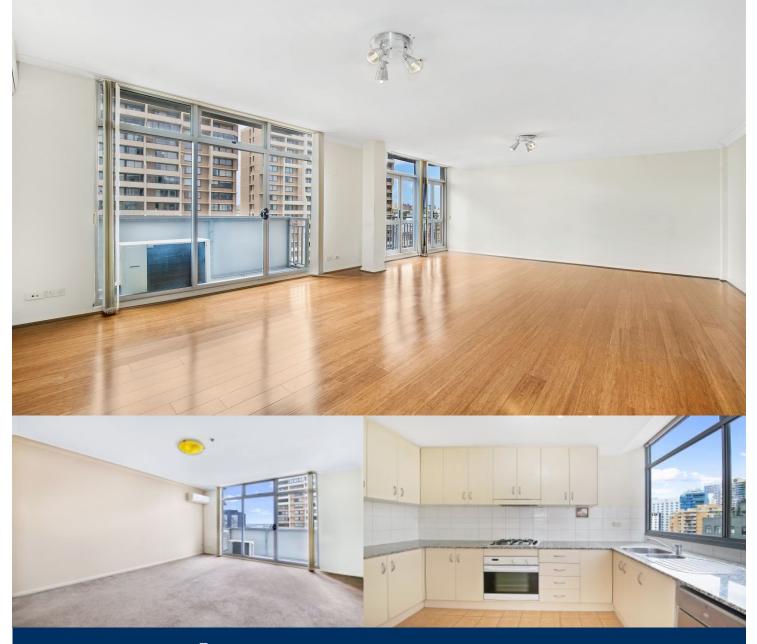

## morton.

Located on the top floor, this executive style light-filled two bedroom apartment is split over two levels. Very spacious apartment with a total area of 121 sqm including a spacious entertainer's area spanning 42 sqm.

- Living room with timber floors
- Two juliette style balconies,
- Separate gas kitchen and guest toilet

- Upstairs are two large north facing bedrooms each with connecting balconies - Built in wardrobes and two separate full bathrooms

- Additional features include air conditioning, secure parking spaces

- Internal laundry and useful under stair storage
- Facilities include a large outdoor pool, spa and gymnasium

Surry Hills 81/2-8 Brisbane Street