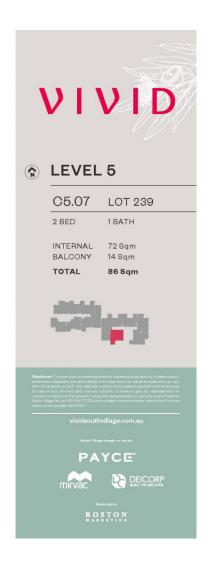

- Generous open plan design with bright airy decor
- Quality designer gas kitchen with European appliances
- Bathroom has floor to ceiling tiles, mirrored vanity cabinet
- Spacious bedrooms with built-in wardrobe
- Lounge room with gas point and payTV points
- Large entertainer's balcony with gas point for BBQ
- Internal laundry with dryer, air-conditioning, NBN internet
- Security parking plus storage cage, audio intercom life access