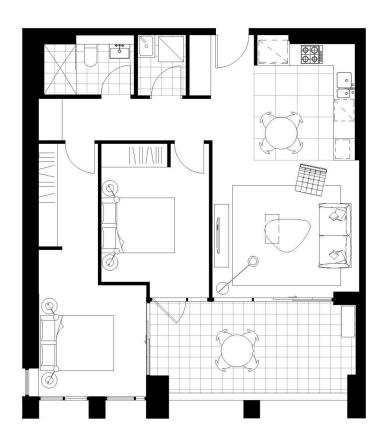

- Generous open plan design with bright airy decor
- Quality designer gas kitchen with European appliances
- Bathroom has floor to ceiling tiles, mirrored vanity cabinet
- Spacious bedrooms with built-in wardrobe
- Lounge room with gas point and payTV points
- Large entertainer's balcony with gas point for BBQ
- Internal laundry with dryer, air-conditioning, NBN internet
- Security parking plus storage cage, audio intercom life access