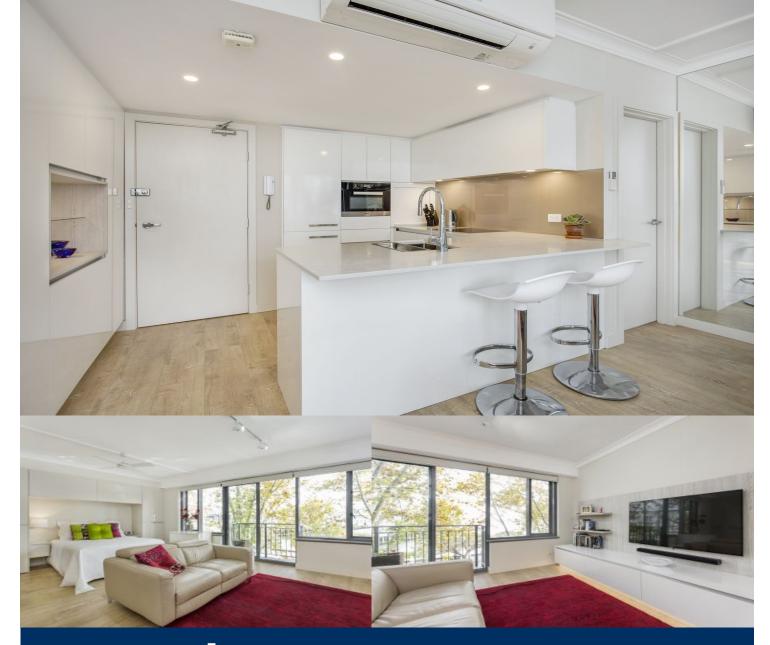

Situated right in the heart of Woolloomooloo is this great north facing studio apartment boasting water views over Woolloomooloo Bay, the iconic 'Woolloomooloo Wharf' and Garden Island.

- Fully renovated
- Timber Flooring
- North facing balcony
- Great sized kitchen with Miele appliances
- Modern bathroom
- Internal laundry with dryer