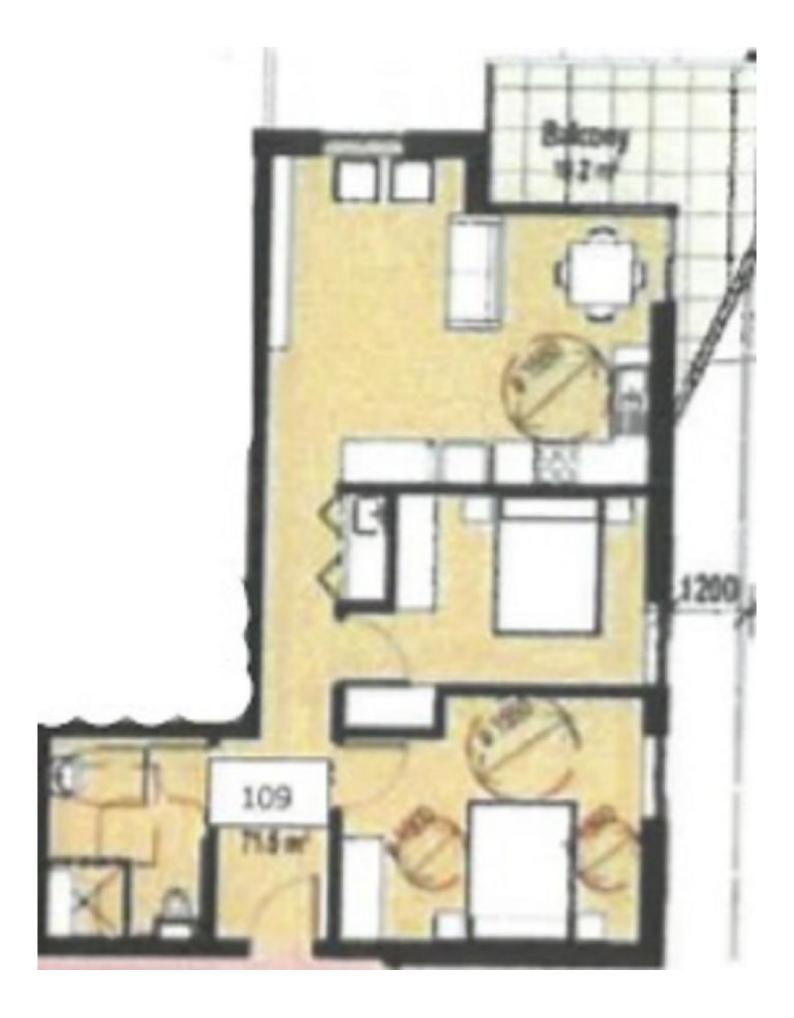

morton.

Penrith 24/40-42 Barber Avenue

2 🐈 1

Rivoli is an upmarket development of 43 luxury as new 1,2 & 3 bedroom unfurnished apartments, with a clear focus on never-before-seen quality finishes that are timeless and exude sophistication. Located in the hub of Penrith in-between Penrith and Kingswood train stations, enjoying breathtaking views of the picturesque Blue Mountains.

## Features include:

- North facing aspect
- Stylish kitchen w four-burner gas cooktop, glass splashback
- Incl. stainless steel appliances, stylish pendant light fixtures
- Caesarstone benchtops with soft close cupboards and draws
- Verticle blinds throughout, Reverse-cycle air-con in the living
- MATV and payTV points in the living room and bedroom
- Open living & dining w contemporary timber-look floor tiles
- Wool-blend carpeted bedrooms all with mirrored built-in robes
- Bathroom with mirrored vanity cabinet & tiled feature wall
- Basement secure parking & storage cage incl. 10 visitor parking