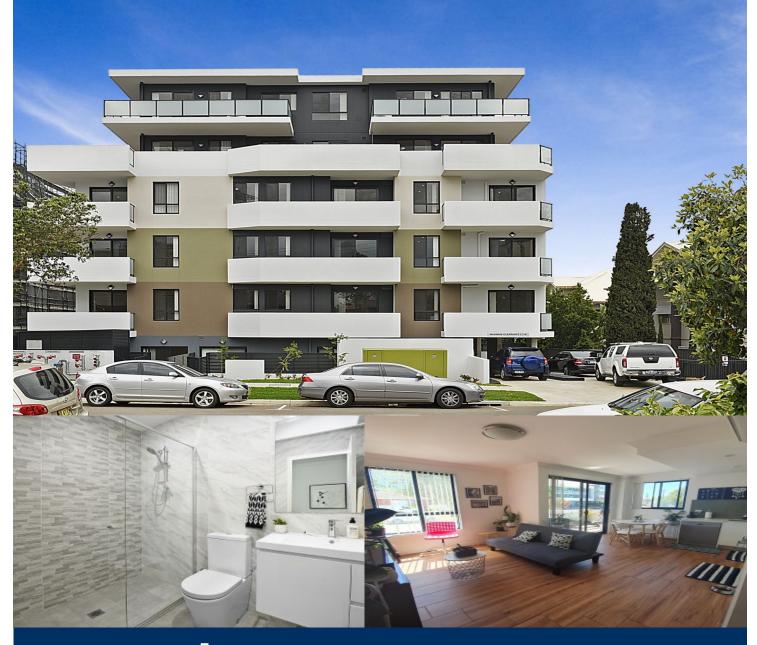

morton.

Penrith 24/40-42 Barber Avenue

2 🐈 1

Rivoli is an upmarket development of 43 luxury as new 1,2 & 3 bedroom unfurnished apartments, with a clear focus on never-before-seen quality finishes that are timeless and exude sophistication. Located in the hub of Penrith in-between Penrith and Kingswood train stations, enjoying breathtaking views of the picturesque Blue Mountains.

## Features include:

- North facing aspect
- Stylish kitchen w four-burner gas cooktop, glass splashback
- Incl. stainless steel appliances, stylish pendant light fixtures
- Caesarstone benchtops with soft close cupboards and draws
- Verticle blinds throughout, Reverse-cycle air-con in the living
- MATV and payTV points in the living room and bedroom
- Open living & dining w contemporary timber-look floor tiles
- Wool-blend carpeted bedrooms all with mirrored built-in robes
- Bathroom with mirrored vanity cabinet & tiled feature wall
- Basement secure parking & storage cage incl. 10 visitor parking