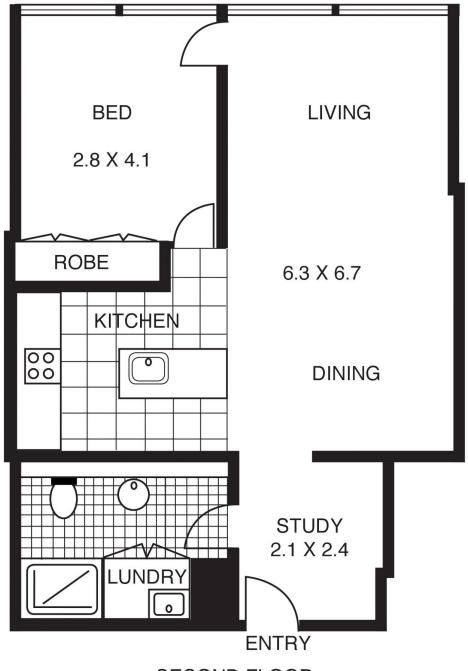

## SECURITY PARKING 6.7 X 3.0

SECOND FLOOR

217/49 SHELLEY STREET SYDNEY NSW 2000