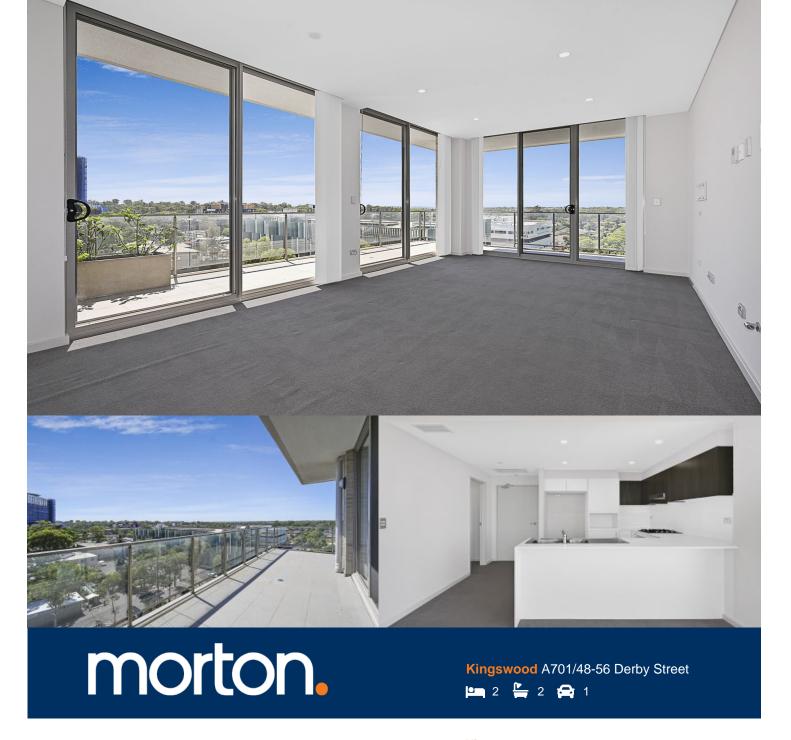

Conveniently located in the near new Omega Apartment development (entry via Foyer A), this unfurnished stylish and spacious penthouse two bedroom apartment has quality designer finishes, plus ducted air con throughout, is ideal for the busy professional, close to all the amenities required, including being across the road from the upgraded Nepean Hospital and a 7 minute walk to Kingswood train station.

- Light-filled north-east facing position nestled on the top floor level 7 with a wrap around balcony including gas and water tap outlet.
- Open living and dining with the wrap around balcony making this apartment light and bright all day. With designer drop-shadow cornices, ducted air conditioning, additional storage cupboard, TV and gas outlet.
- Entertainer's eat-in gas kitchen with ample storage and bench space in a stylish light colour scheme, including a double door pantry, Westinghouse dishwasher, cooktop and oven.
- Bedroom with reverse-cycle ducted air conditioning, triple