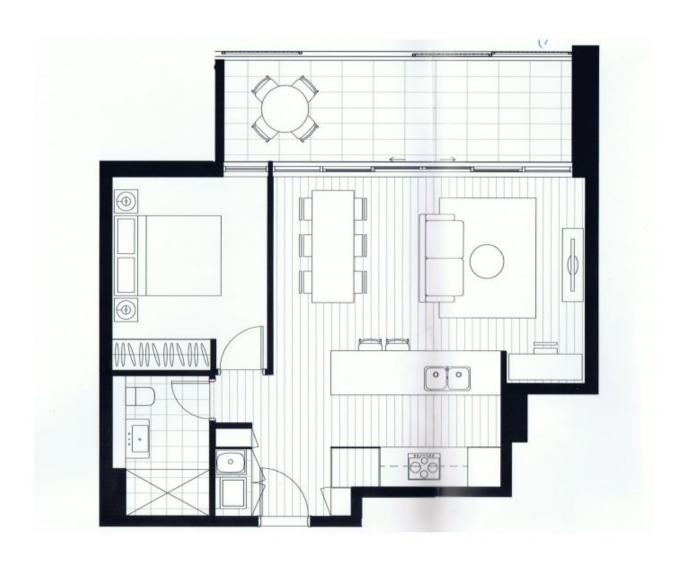

- Open plan living and dining area with floorboards throughout flows through to
- Spacious north facing, covered entertainers balcony
- Stunning gas kitchen featuring Caesar stone benchtops and integrated appliances
- Generous bedroom with quality carpet and built-in wardrobes
- Abundant storage options throughout and neat study nook, perfect for working from home
- Ducted air conditioning, security access via audio/visual intercom
- Internal Laundry with separate Electrolux washer and dryer
- Communal garden and BBQ area
- Mere moments stroll to St Leonards train station