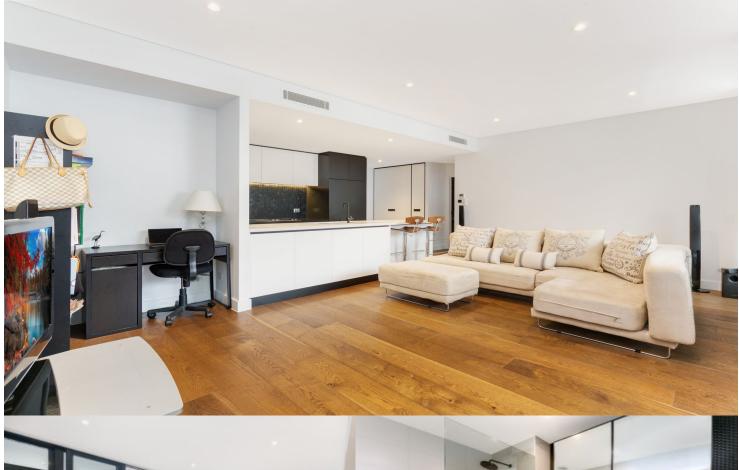

- Open plan living and dining area with floorboards throughout flows through to
- Spacious north facing, covered entertainers balcony
- Stunning gas kitchen featuring Caesar stone benchtops and integrated appliances
- Generous bedroom with quality carpet and built-in wardrobes
- Abundant storage options throughout and neat study nook, perfect for working from home
- Ducted air conditioning, security access via audio/visual intercom
- Internal Laundry with separate Electrolux washer and dryer
- Communal garden and BBQ area
- Mere moments stroll to St Leonards train station