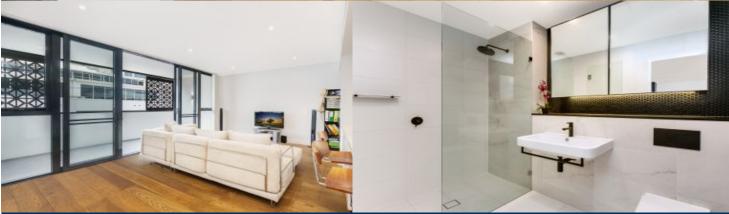

- Open plan living and dining area with floorboards throughout flows through to
- Spacious north facing, covered entertainers balcony
- Stunning gas kitchen featuring Caesar stone benchtops and integrated appliances
- Generous bedroom with quality carpet and built-in wardrobes
- Abundant storage options throughout and neat study nook, perfect for working from home
- Ducted air conditioning, security access via audio/visual intercom
- Internal Laundry with separate Electrolux washer and dryer
- Communal garden and BBQ area
- Mere moments stroll to St Leonards train station