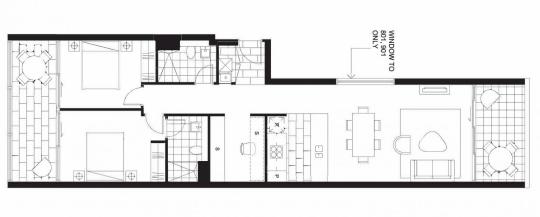

- Two spacious bedrooms plus a separate study room
- Two balconies on both sides, one with enclose glass windows
- Overlooking beautiful views from every angle
- Plenty of storage cabinets

of apartment living.

- Generous open plan design with beautiful modern decor
- Quality designer kitchen with sleek gas appliances
- Bathrooms with plenty of space, beautiful tiles
- Security parking space with storage cage
- Air-conditioning, video intercom entry and lift access
- Beautiful communal sky gardens with landscaped surrounds
- Onsite building manager, communal BBQ areas