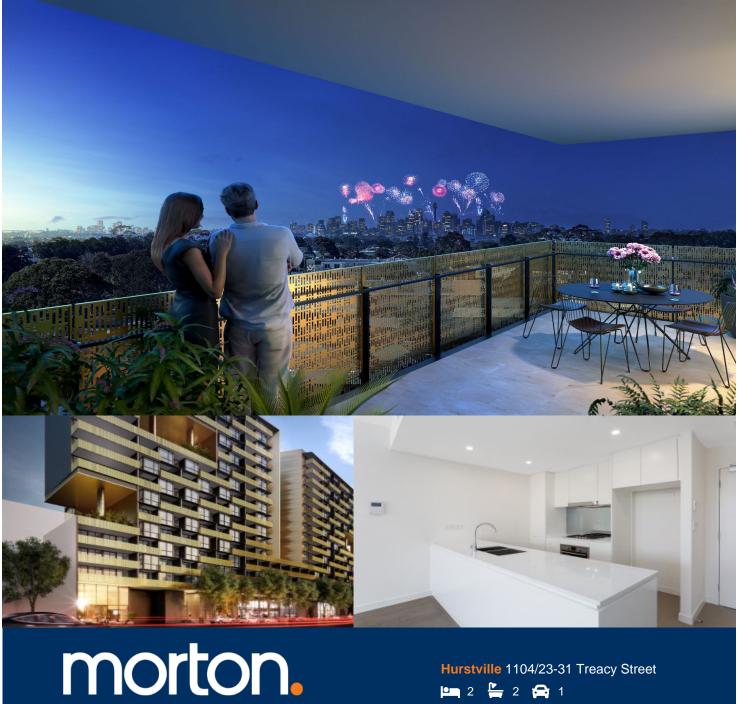

Presenting Hurstville's finest and newest apartments within the exclusive building of Imperial Hurstville. Conveniently located within walking distance to Hurstville Westfield, the many eateries and the train station. This beautiful two-bedroom apartment located on level 11 represents the upper standard

- Generous open plan design with beautiful modern decor
- Quality designer kitchen with sleek gas appliances
- Bathrooms with plenty of space, beautiful tiles
- Security parking space with storage cage
- Air-conditioning, video intercom entry and lift access
- Beautiful communal sky gardens with landscaped surrounds
- Onsite building manager, communal BBQ areas