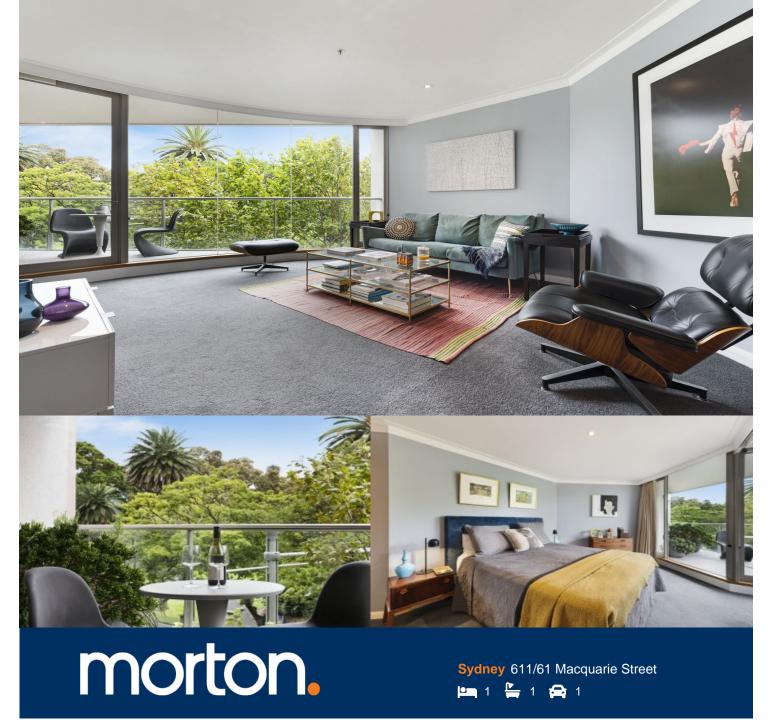

Set high in one of Australia's most prestigious residences, the ultra exclusive 'The Pullman Quay Grand', this exceptional 79sqm apartment is the epitome of contemporary living. Meticulously updated with a flair, enjoy breathtaking views stretch across the treetops of the Botanical Gardens and Opera House.

- Generous queen-sized bedroom has a built-in wardrobe
- Potential for short/long term hotel leasing, rental or to live in
- Chic granite kitchen, open plan living, ducted air con
- Indoor heated pool, spa, sauna, secure parking
- Fully equipped gym, balcony with views, storage box
- In-house dining and room service, 24 hr concierge, valet