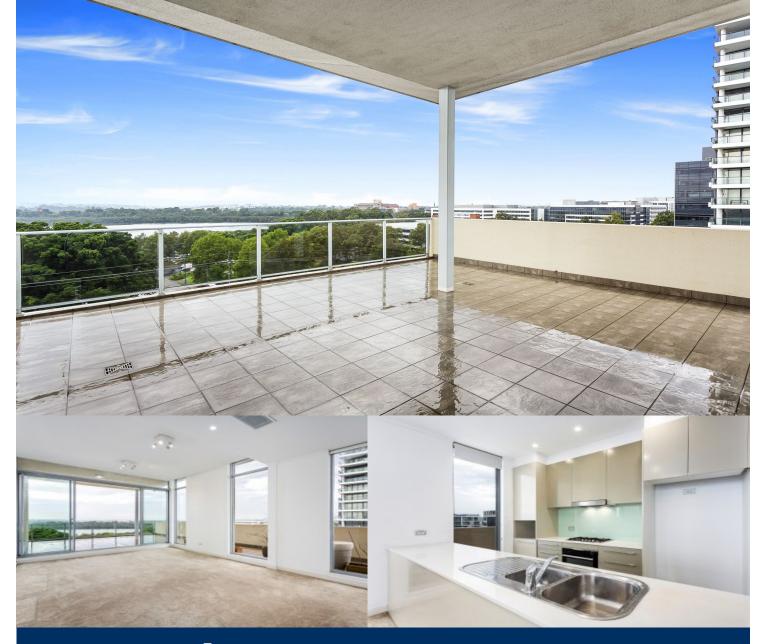

# morton.

Effortless executive living centrally located in the cosmopolitan hub of waterside Rhodes in the boutique Tanner Apartments. Boasting a stunning wraparound entertainer's terrace with 270 degree views, featuring uninterrupted Sydney Harbour Bridge and city skyline views to the east, and the Rhodes foreshore and Parramatta River to the west, you'll be spoiled for luxury living with its exclusive position. Optimally located footsteps from Rhodes train station, Rhodes Waterside shopping precinct, and the new Rhodes Central development, this top floor penthouse showcases the ultimate in convenience and lifestyle.

### Features:

- Over 125 sqm in space, featuring open plan living and dining, bathed in natural sunlight

- Sundrenched wraparound entertainer's terrace with luxurious views

- Two spacious bedrooms with ample windows for natural light, built-in wardrobes and storage aplenty