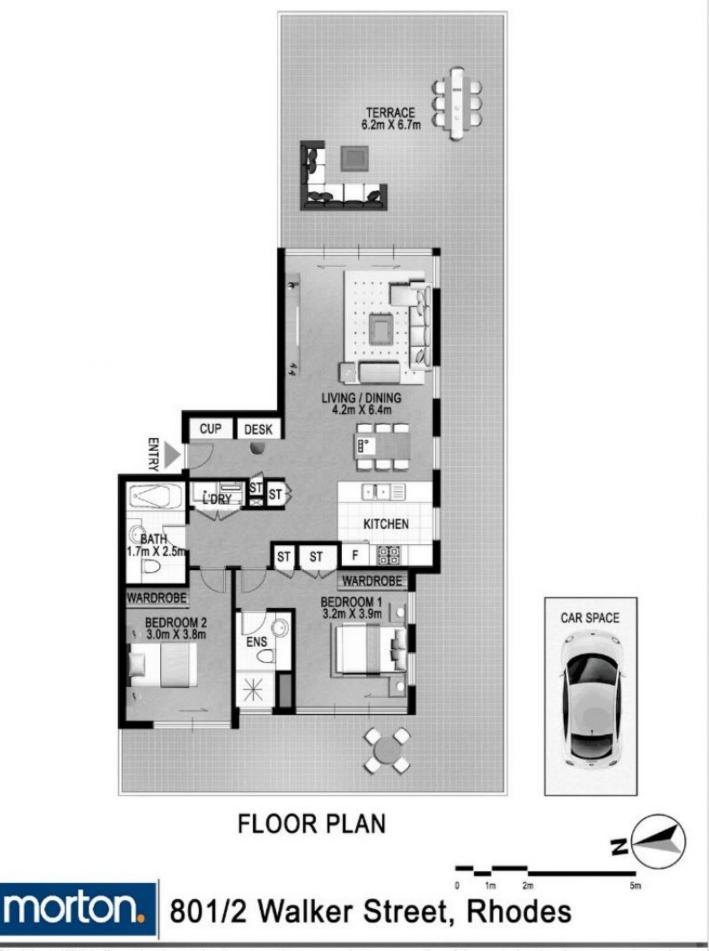

### Features:

- Over 125 sqm in space, featuring open plan living and dining, bathed in natural sunlight

- Sundrenched wraparound entertainer's terrace with luxurious views

- Two spacious bedrooms with ample windows for natural light, built-in wardrobes and storage aplenty