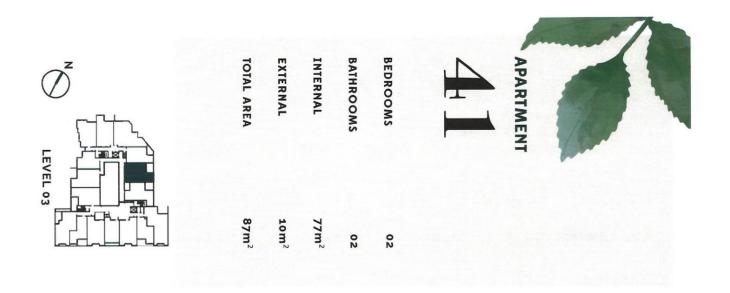

- Spacious bedroom with built-in robe, abundance of natural light

- Good sized balcony
- Intercom, laundry with dryer, air-conditioning
- Secure car park and storage cage in basement

Westmead 41/17B Booth Street ■ 2 = 2 = 1