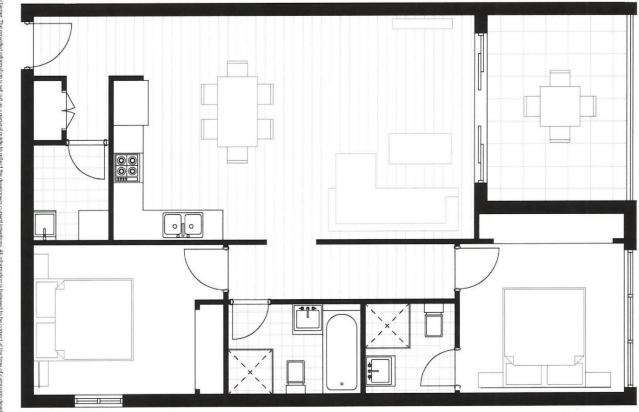

Property features:

- Generous open plan design with fresh modern décor
- Beautiful designer kitchen
- Timber flooring throughout living area plus ample storage
- Both bathrooms have floor to ceiling tiles, mirrored vanity
- cabinet

- Spacious bedroom with built-in robe, abundance of natural light

- Good sized balcony
- Intercom, laundry with dryer, air-conditioning
- Secure car park and storage cage in basement

Westmead 41/17B Booth Street ■ 2 = 2 = 1