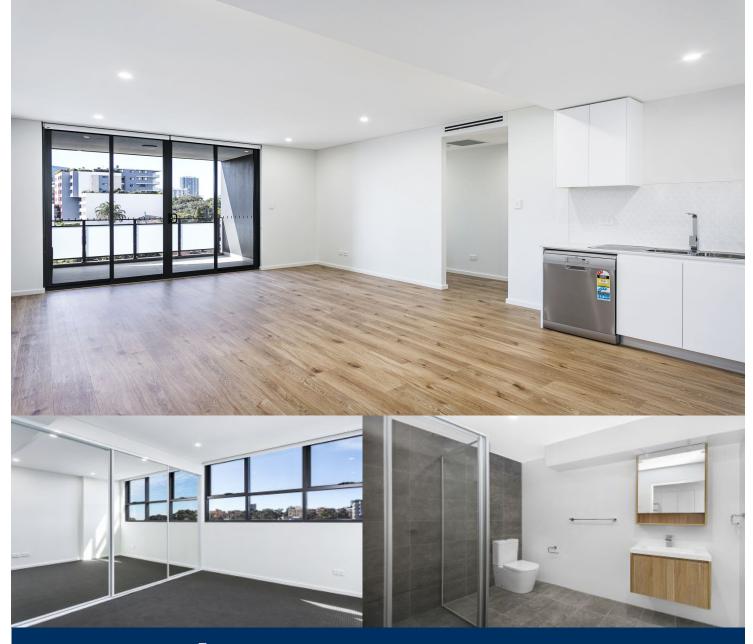

Property features:

- Generous open plan design with fresh modern décor
- Beautiful designer kitchen
- Timber flooring throughout living area plus ample storage
- Both bathrooms have floor to ceiling tiles, mirrored vanity
- cabinet

- Spacious bedroom with built-in robe, abundance of natural light

- Good sized balcony
- Intercom, laundry with dryer, air-conditioning
- Secure car park and storage cage in basement

Westmead 41/17B Booth Street ■ 2 = 2 = 1