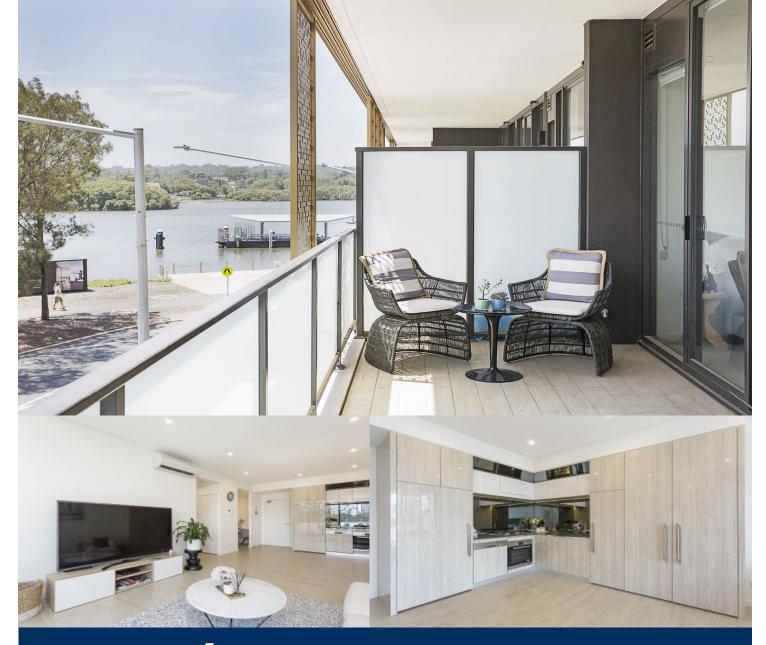

# morton.

Located in Jewel, this your opportunity to move into this luxury one bedroom waterfront residence offering lifestyle, comfort and convenience. Jewel is the iconic gateway that connects the Sydney Harbour to Wentworth Point, ideally positioned at the northern tip of the peninsular. Jewel is located adjacent to the Sydney Olympic Park ferry wharf and sits atop the Pierside retail precinct, with Wentworth Point's transport links and Marina Square shopping centre just footsteps away.

### Features:

- West-facing balcony, with direct access from living and bedroom
- Open living and dining areas leading directly to entertainer's balcony with water glimpses
- Hard flooring throughout living areas
- Fully equipped gas kitchen with premium appliances, stone
- bench tops, and soft closing cupboards
- Spacious bedroom with built wardrobe
- Split system reverse cycle air conditioning