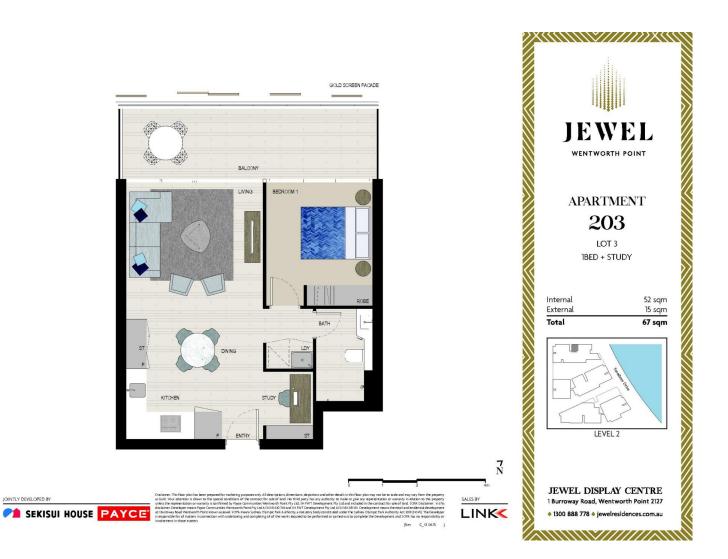

# morton.

Located in Jewel, this your opportunity to move into this luxury one bedroom waterfront residence offering lifestyle, comfort and convenience. Jewel is the iconic gateway that connects the Sydney Harbour to Wentworth Point, ideally positioned at the northern tip of the peninsular. Jewel is located adjacent to the Sydney Olympic Park ferry wharf and sits atop the Pierside retail precinct, with Wentworth Point's transport links and Marina Square shopping centre just footsteps away.

### Features:

- West-facing balcony, with direct access from living and bedroom
- Open living and dining areas leading directly to entertainer's balcony with water glimpses
- Hard flooring throughout living areas
- Fully equipped gas kitchen with premium appliances, stone
- bench tops, and soft closing cupboards
- Spacious bedroom with built wardrobe
- Split system reverse cycle air conditioning