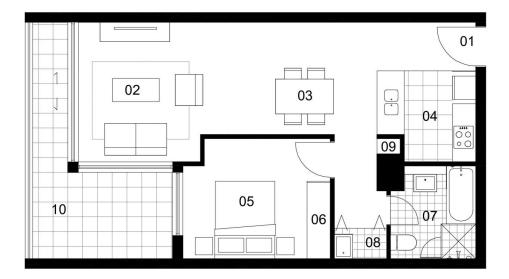

# morton.

Wentworth Point 615/4 Baywater Drive

Located in Corsica at The Waterfront estate, here is your opportunity to move into this well maintained spacious one bedroom apartment. Situated in the heart of Wentworth Point, you'll be a short stroll to public transport links on Hill Road, local restaurants and stores, and leisure amenities. Wentworth Point's retail quarters Marina Square and Pierside are located just moments away, with the ferry wharf with services to Parramatta and Sydney CBD accessible by the complimentary Baylink shuttles bus.

### Features:

- Plentiful natural sun light from its west-facing balcony
- Open living and dining room flowing onto covered full span entertainer's balcony
- Split system air conditioning
- Galley kitchen fully equipped with gas cooking and stainless steel appliances
- Spacious bedroom with built-in wardrobe and direct balcony access