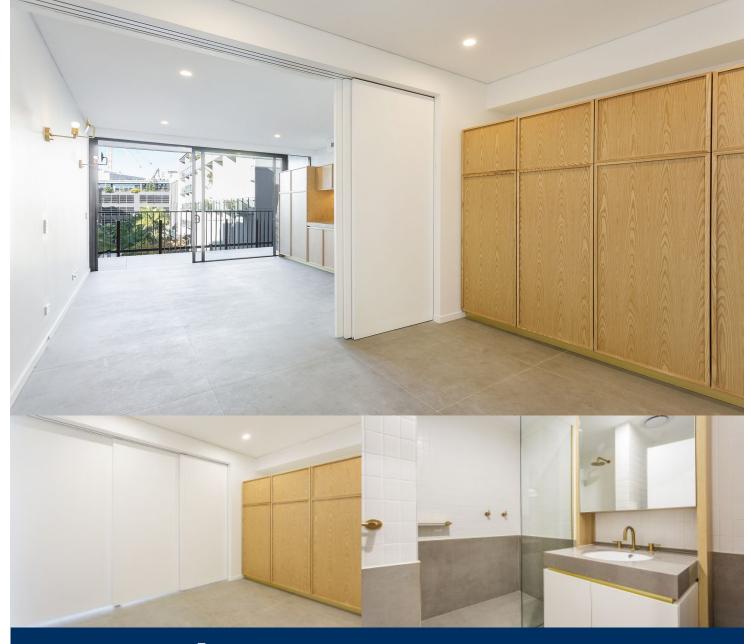

- Abundant internal storage
- Internal laundry with dryer
- Large modern kitchen with intergreted fridge; dishwasher and gas miele appliances
- Bespoke cabinetry throughout each kitchen, bathroom, and bedroom
- Seperate bedroom with adaptable sliding wall
- Huge blacony
- Pet friendly