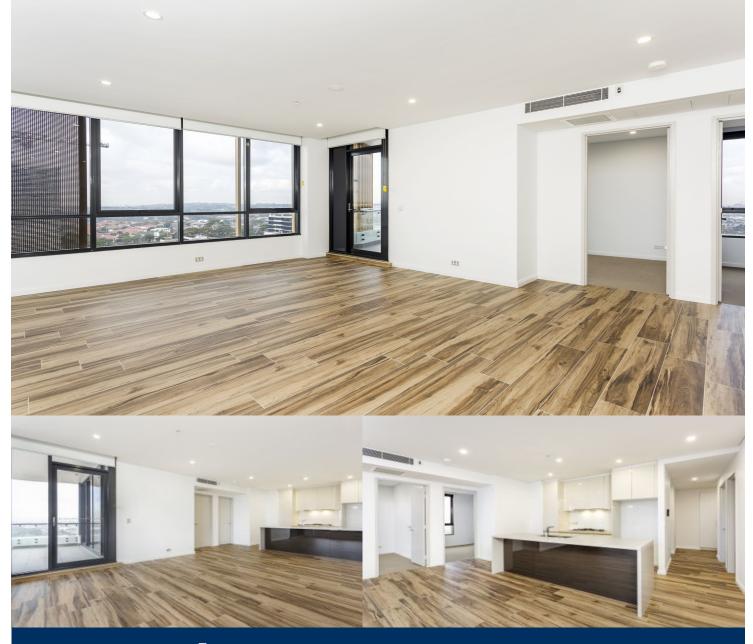

Timber-tone flooring throughout living space Good size bedroom with built-in wardrobes Miele stainless-steel appliances including integrated dishwasher, cooktop, oven and undermount ducted range hood Contemporary bathrooms featuring freestanding baths and frameless glass shower Floor-to-ceiling tiles with luxury bathroom design Modern and open plan layout with free-flowing living area Integrated reverse cycle air conditioning t Built-in wardrobes in all bedrooms LED lighting through-out Internal laundry with dryer included Security intercom system, building access and car parking

## Pagewood D1142/1 Finch Drive Image: 3 Image: 4 2 2