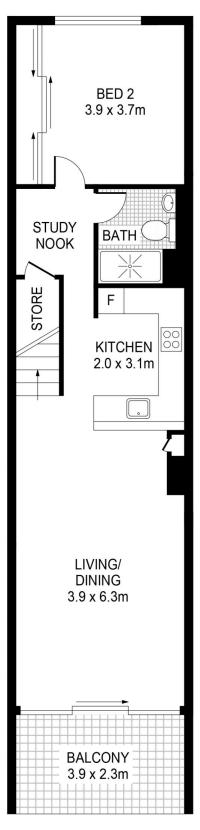

- With a generous open plan lounge and dining area
- Split level living, cross ventilation
- New quality carpet, paint and light fittings
- Study nook and storage space under the stairs
- Deluxe ceaser stone kitchen, stainless steel gas appliances
- Double master complete with built-ins and an ensuite
- Intercom security, protected balcony, internal laundry
- No more than moments to UTS, TAFE, Sydney University
- One block east of Broadway shopping centre & restaurants
- Secure underground parking with direct lift access
- Enjoy nearby Victoria Park & Glebe's waterfront walkways