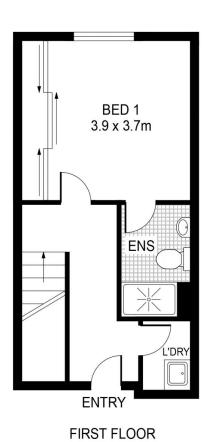

- With a generous open plan lounge and dining area
- Split level living, cross ventilation
- New quality carpet, paint and light fittings
- Study nook and storage space under the stairs
- Deluxe ceaser stone kitchen, stainless steel gas appliances
- Double master complete with built-ins and an ensuite
- Intercom security, protected balcony, internal laundry
- No more than moments to UTS, TAFE, Sydney University
- One block east of Broadway shopping centre & restaurants
- Secure underground parking with direct lift access
- Enjoy nearby Victoria Park & Glebe's waterfront walkways

#### **James Crow**

0410 593 057

james@morton.com.au

**GROUND FLOOR** 