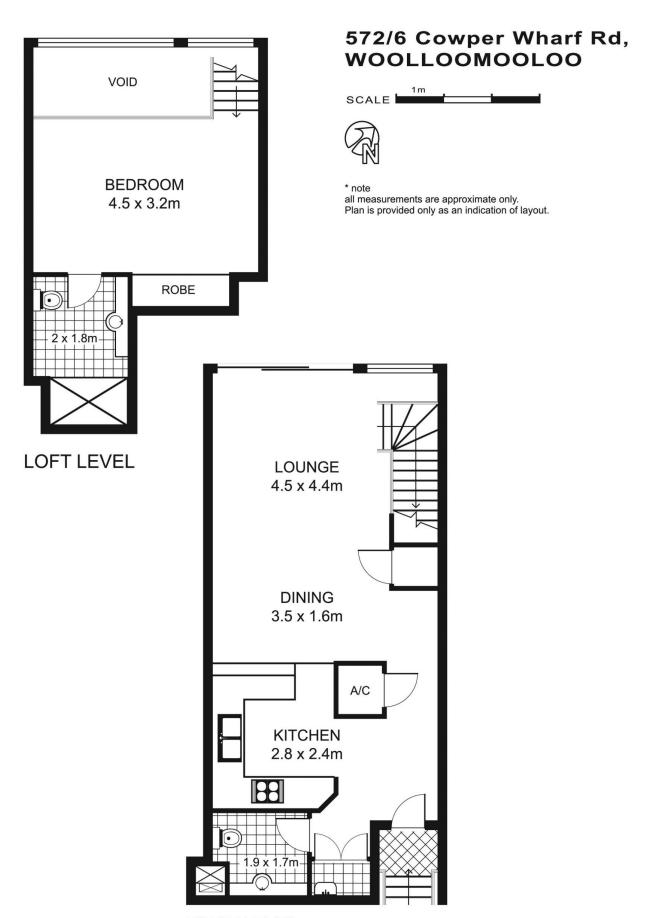

morton.

Woolloomooloo 572/6 Cowper Wharf Road

An opportunity to acquire one of only a handful apartments with a unique floor plan in this spectacular building. The design and layout will impress and includes soaring ceilings, skylights and original heritage features. Views stretch across the marina, Domain and CBD.