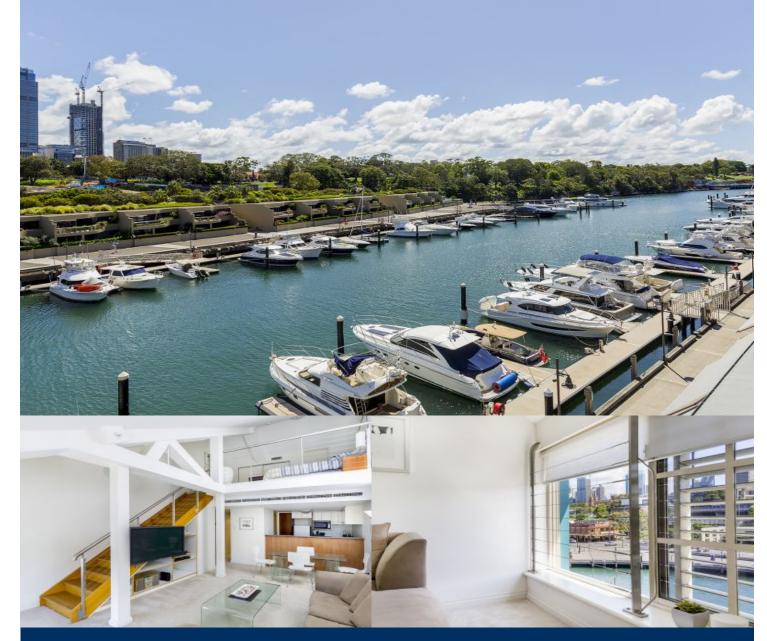

morton.

Woolloomooloo 572/6 Cowper Wharf Road

An opportunity to acquire one of only a handful apartments with a unique floor plan in this spectacular building. The design and layout will impress and includes soaring ceilings, skylights and original heritage features. Views stretch across the marina, Domain and CBD.

- Open spaces with towering ceilings and natural light throughout
- Master bedroom with built-ins and bathroom ensuite
- Modern kitchen, gas cook top
- Separate powder room, internal laundry
- Reverse cycle air conditioning
- 24 hour manned security, video intercom access