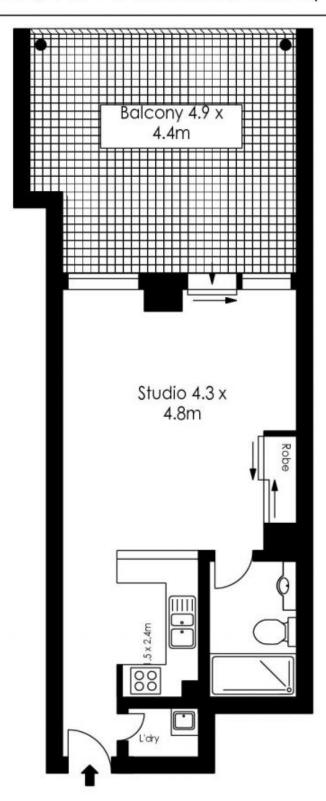

- Large floor plan with all weather balcony
- Modern kitchen with gas stove, quality appliances
- Mirrored built-in wardrobe
- Ducted air conditioning throughout
- Spacious studio apartment set over 58sqm
- Heated indoor pool, spa, and well-equipped gymnasium