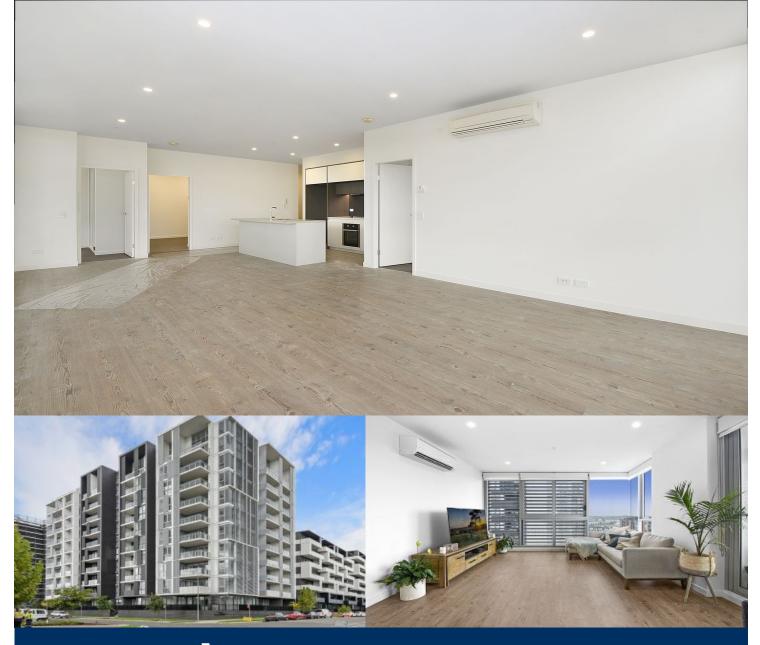

# morton

Thornton Central apartments are located on the north side of Penrith train station with uninterrupted park and district views, some with water views towards the picturesque Blue Mountains, situated in the master-planned community Thornton Estate, offering convenient apartment living only metres to Westfield shopping centre, local parks and quality restaurants and cafes.

#### Features Include:

- Northeast facing open living flows to the large covered balcony

- Uninterrupted views to the Blue Mountains and over the cricket oval
- Split reverse cycle A/C in the living and master bedrooms
- Open living and dining with engineered timber flooring
- Entertainers eat-in kitchen with stone benchtops, soft close cupboards
- Gas stove top with stainless steel appliances, mirrored splashback
- LED lighting, roller blinds throughout, internal laundry and