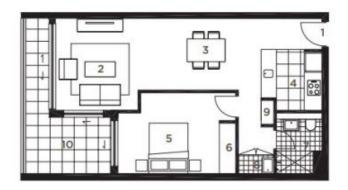

# morton.

Wentworth Point 416/8 Baywater Drive

Located in Messina at The Waterfront Estate, here is your opportunity to move into this tidy spacious one bedroom apartment designed for a low maintenance lifestyle. Situated in the heart of Wentworth Point, you'll be a short stroll to public transport links on Hill Road, local restaurants and stores, and leisure amenities. Wentworth Point's retail quarters Marina Square and Pierside are located just moments away, with the ferry wharf with services to Parramatta and Sydney CBD accessible by the complimentary Baylink shuttles bus.

### Features:

- Open living and dining room flowing onto covered full span entertainer's balcony
- Split system air conditioning
- Double galley kitchen fully equipped with gas cooking and stainless steel appliances
- Spacious bedroom with built-in wardrobe and direct balcony access
- Internal laundry with clothes dryer