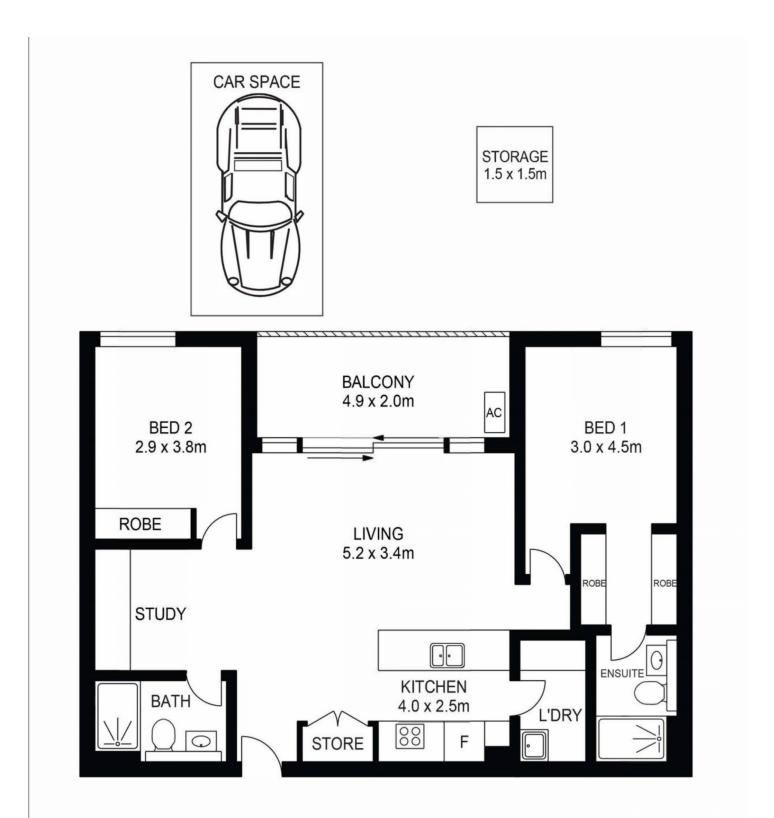

#### Nevena Tsahtarlis

- 0428 835 910
- nevena@morton.com.au

APPROX. INT. AREA: 82m<sup>2</sup> APPROX. EXTAREA: 25m<sup>2</sup>

## 227/48-56 BUNDARRA STREET, ERMINGTON

Please note these measurements are approximate only. The plans are intended as a rough guide for illustrative purposes. It is not warranted or guaranteed to be correct nor is it a part of the sale or rental contract.