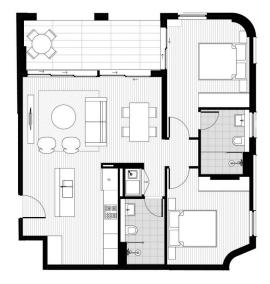

- Fresh and airy open design with timber flooring
- Good sized double bedroom with built-ins
- Covered balcony that captures elevated views to Ron Mulock