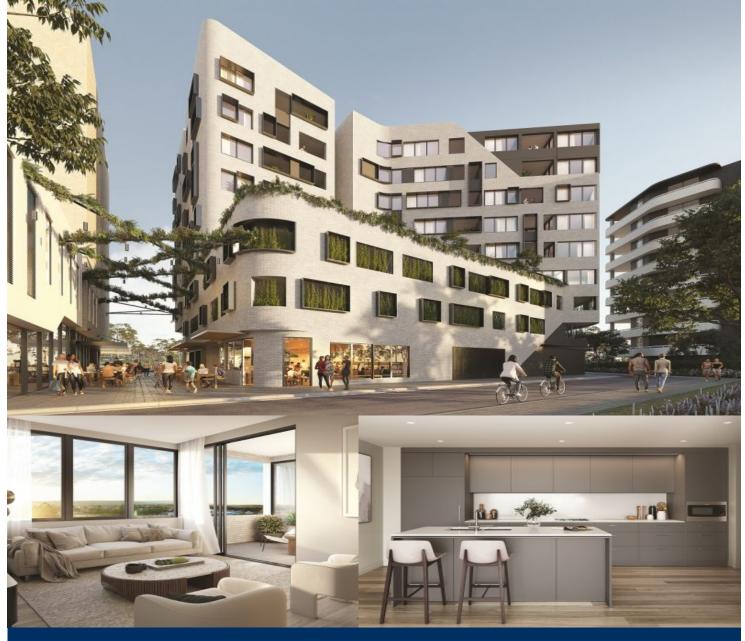

morton.

Penrith 701/91 Lord Sheffield Circuit

2 🚔 2

A boutique residence presenting a new standard of contemporary living in Penrith. Situated within the Thornton precinct and designed with luxury in mind, it promotes the best of urban living, surrounded by the space and calm of Sydney's greater west. Your expectations have changed. There's a desire for modern comfort, convenience and time to relax and enjoy the beauty that surrounds you. The Henry provides all that makes this possible - including an easy commute to work, amenities at your doorstep and the Nepean River or Blue Mountains a short drive away.

Inspired by nature's warm tones and textures, flowing soft lines and contrasting exterior finishes provide a sense of elegance and classic style. There's everything you need, with the little extras you'll love - including communal gardens, BBQ facilities and secure covered parking.