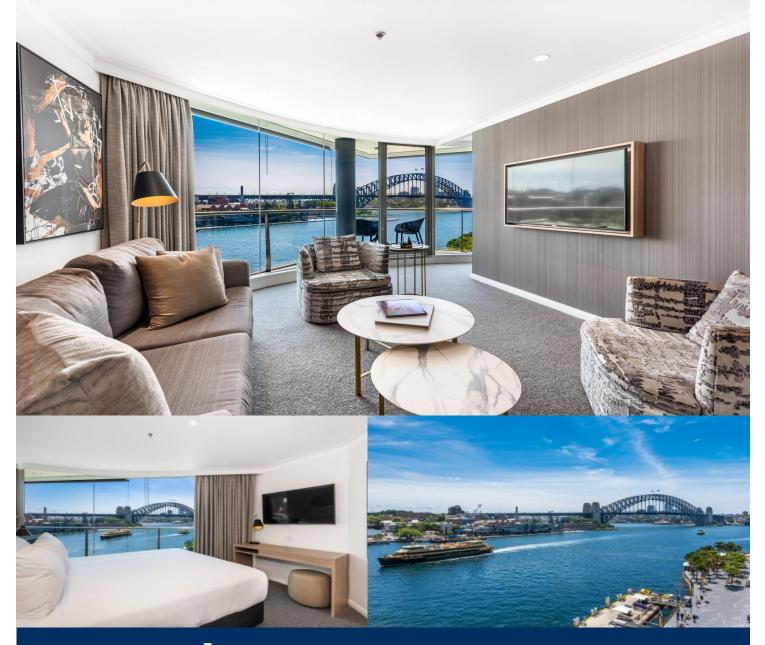

# morton.

Occupying a premier position on level 8 is this immaculate fully renovated residence. Enjoying magnificent views across the water to the span of the Harbour Bridge and stamping itself in the highest echelon of Sydney CBD property. This is an amazing opportunity for an owner occupier, investor (hotel/private) or those seeking a pied-a-terre.

- Well-proportioned open plan entertaining areas
- Opening to the light of a desirable north-west aspect
- Spacious master has built-ins, ensuite, balcony access
- Stones throw to CQ Station and light rail, direct line to the airport
- Gym, spa, sauna, pool and hotel trained 24-hr concierge
- Cocktail Bar 'Hacienda' and in-house restaurant, 'Q-Dining'