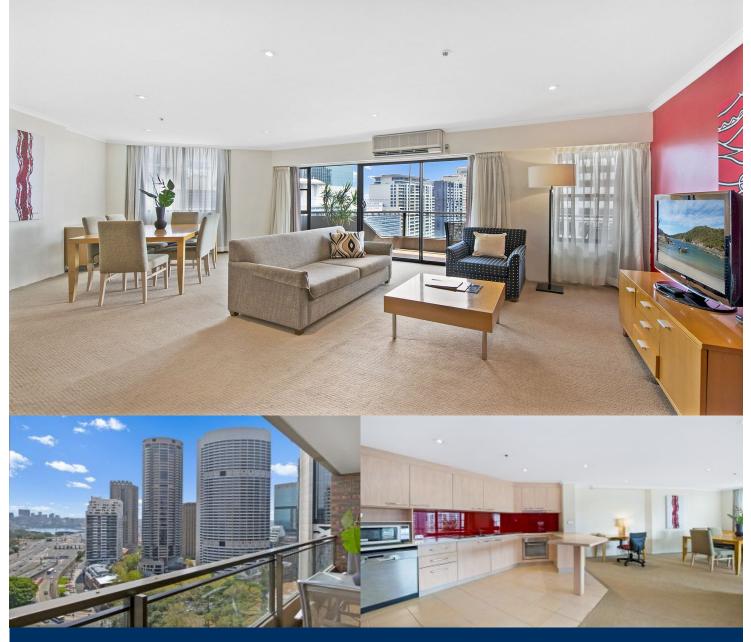

# morton.

North facing and elevated on the 20th floor, this apartment delivers stunning balcony views of dazzling city lights, the harbour and the historical Observatory Hill.

- Well-appointed kitchen with timber features and stainless steel appliances

- Expansive living and dining area leading out to alfresco balcony with spectacular city views

- Master with en-suite containing separate bath and double vanity basins

- Large second bedroom with built-in robes and access to balcony

- Internal Laundry facilities

- One secure car space

- Superior resident facilities include sauna, outdoor heated spa and pool and 24 hr concierge