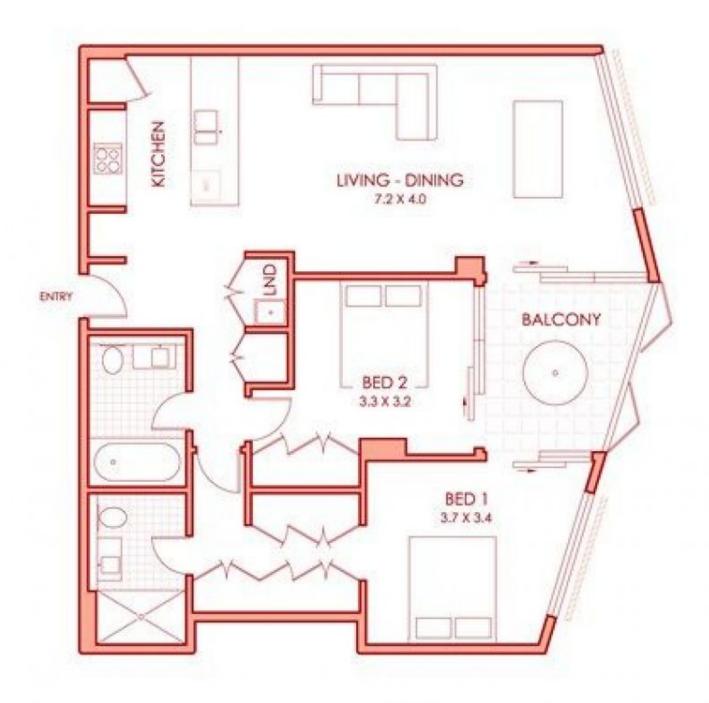

- Spacious open-plan living and dining
- Large apartment with total internal space of 96 sqm
- Contemporary finishes with ample storage
- Reverse-cycle ducted air-conditioning throughout
- Plenty of natural light into the property, overlooking the Rope Walk park
- Elevated 6th floor outlook
- Modern kitchen with dishwasher and gas cooktop
- Kitchen also features a large island bench with plenty of storage
- Large master bedroom with 8-door walk-in wardrobes and ensuite
- Second bedroom with ample closet space
- Internal laundry with dryer