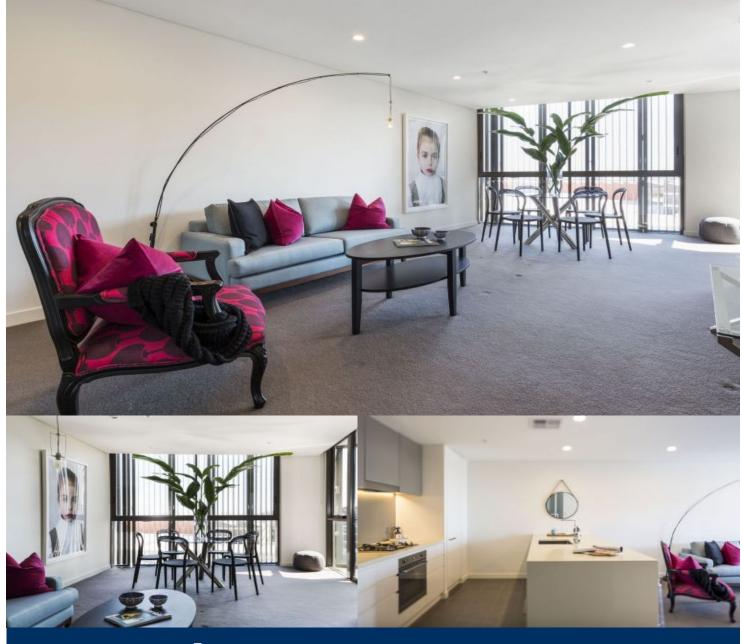

## morton.

Bright, modern and spacious, this stunning designer apartment ensures an executive lifestyle of sophistication and convenience. This apartment offers plenty of space and amenities and is located only moments to East Village shopping centre, Dank Street galleries and restaurants.

- Spacious open-plan living and dining
- Large apartment with total internal space of 96 sqm
- Contemporary finishes with ample storage
- Reverse-cycle ducted air-conditioning throughout
- Plenty of natural light into the property, overlooking the Rope Walk park
- Elevated 6th floor outlook
- Modern kitchen with dishwasher and gas cooktop
- Kitchen also features a large island bench with plenty of storage
- Large master bedroom with 8-door walk-in wardrobes and ensuite
- Second bedroom with ample closet space
- Internal laundry with dryer