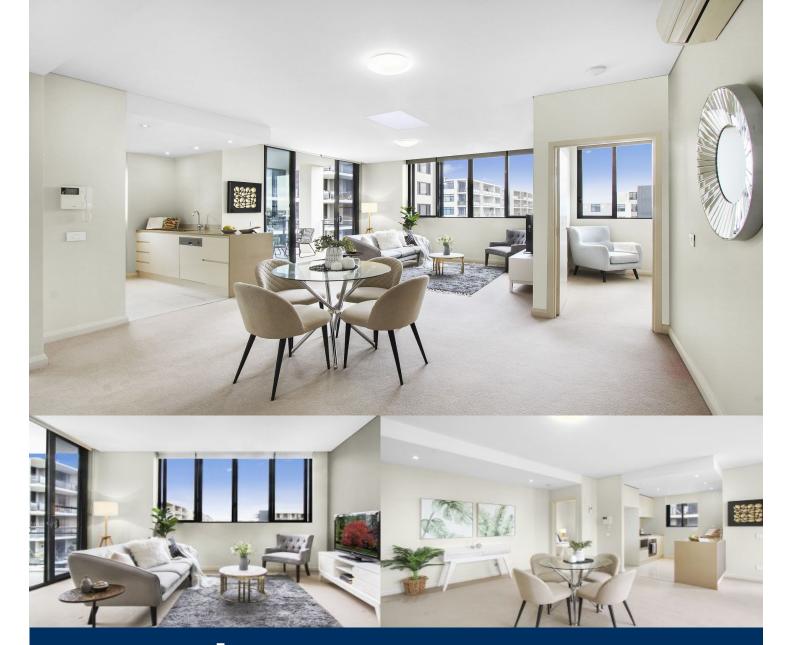

# morton.

Wentworth Point 605/48 Amalfi Drive

2

2

If you've been searching for a quality single-level home that offers space, style and an enviable lifestyle location, this superb property will tick every box on your wish list. Featuring a generous two-bedroom layout, it offers a smart and modern design that makes it a fresh and easycare living space with chic interiors, lots of natural light and an elevated aspect that overlooks the community gardens and swimming pool.

- An immaculate security complex with lift and intercom access
- Air-conditioned open plan layout with fresh modern decor
- North facing balcony with a pleasant aspect over the pool
- Modern kitchen with quality gas fittings and dishwasher
- Two bedrooms positioned at opposite ends of the floorplan
- The master has a walk-in robe and ensuite with full bathtub
- Security tandem car space plus lock-up storage on title