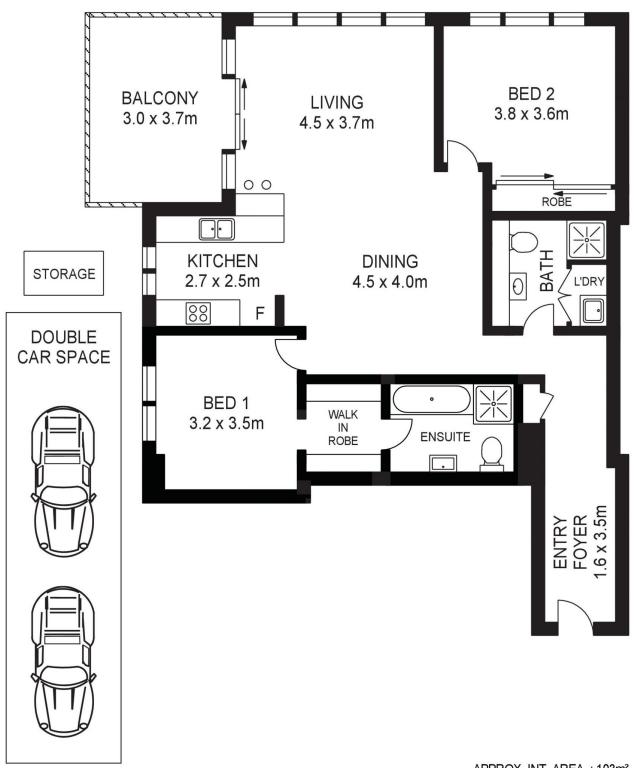

# morton.

Wentworth Point 605/48 Amalfi Drive

2

2

If you've been searching for a quality single-level home that offers space, style and an enviable lifestyle location, this superb property will tick every box on your wish list. Featuring a generous two-bedroom layout, it offers a smart and modern design that makes it a fresh and easycare living space with chic interiors, lots of natural light and an elevated aspect that overlooks the community gardens and swimming pool.

- An immaculate security complex with lift and intercom access
- Air-conditioned open plan layout with fresh modern decor
- North facing balcony with a pleasant aspect over the pool
- Modern kitchen with quality gas fittings and dishwasher
- Two bedrooms positioned at opposite ends of the floorplan
- The master has a walk-in robe and ensuite with full bathtub
- Security tandem car space plus lock-up storage on title