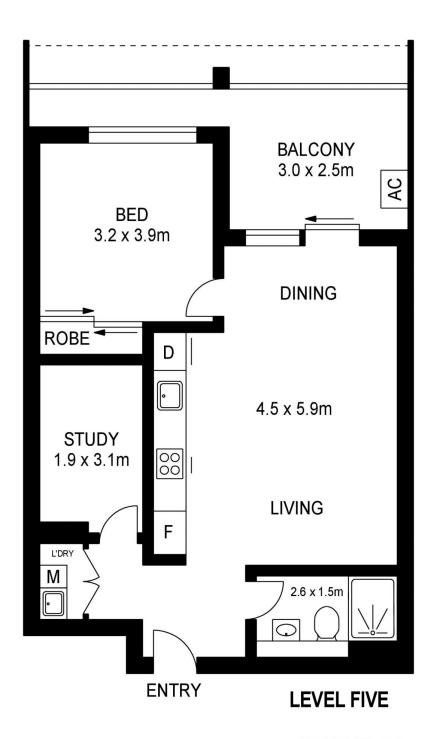

### **David Lipman**

0409 663 535

APPROX. INT. AREA: 55m²

APPROX. EXT. AREA: 10.2 m²

TOTAL AREA INCLUDING CARSPACE AND STORAGE CAGE: 83.6 m²

## 512 / 60 LORD SHEFFIELD CIRCUIT, PENRITH

Please note these measurements are approximate only. The plans are intended as a rough guide for illustrative purposes. It is not warranted or guaranteed to be correct nor is it a part of the sale or rental contract.