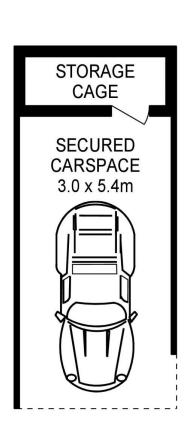

### **David Lipman**

0409 663 535

APPROX. INT. AREA: 55m²

APPROX. EXT. AREA: 10.2 m²

TOTAL AREA INCLUDING CARSPACE AND STORAGE CAGE: 83.6 m²

## 512 / 60 LORD SHEFFIELD CIRCUIT, PENRITH

Please note these measurements are approximate only. The plans are intended as a rough guide for illustrative purposes. It is not warranted or guaranteed to be correct nor is it a part of the sale or rental contract.