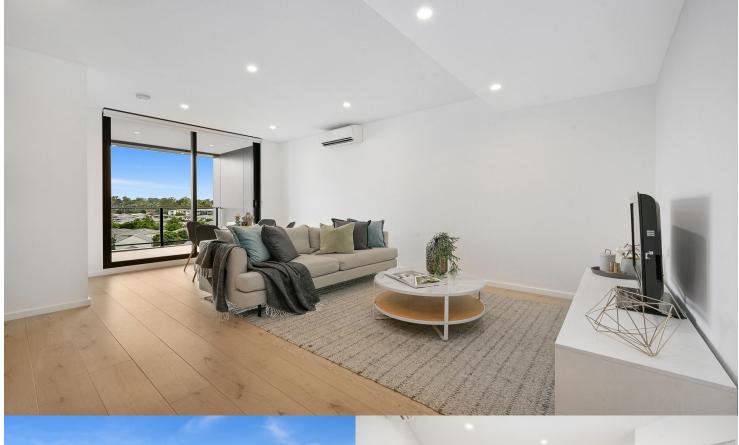

# morton.

Penrith 312/60 Lord Sheffield Circuit

A sleek easy-living apartment stylishly appointed for executive living, this designer Wildwood Apartments residence is positioned in the highly acclaimed Thornton Estate master-planned community. Crisp, contemporary and featuring sweeping urban views, it captures the essence of style and quality with ultra-modern finishes, good natural light and a great sense of privacy.

- Fresh and airy open design with timber flooring
- Good sized double bedroom with built-ins plus a separate study  $% \left( 1\right) =\left( 1\right) \left( 1\right) +\left( 1\right) \left( 1\right) \left( 1\right) +\left( 1\right) \left( 1\right)$
- Covered balcony that captures elevated views over the area
- Quality gas kitchen featuring sleek fittings and dishwasher
- Well-proportioned designer bathroom plus internal laundry
- Security basement car space, air-conditioning and intercomentry
- Access to the community park plus a rooftop BBQ terrace