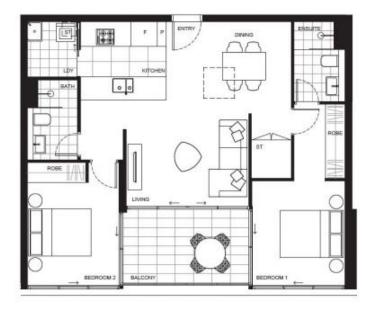

## Features:

away.

- Top floor with skylight boasting an abundance of natural light

Located in one of the finest and newest developments in Wentworth Point, One The Waterfront, this penthouse two

bedroom apartment offers a unique luxury lifestyle with high

- Hard flooring throughout living and dining
- East-facing alfresco balcony
- Open plan design with the latest in décor and finishes
- Designer kitchen with premium Bosch appliances
- Spacious carpeted bedrooms with built-in wardrobes
- En-suite in main bedroom