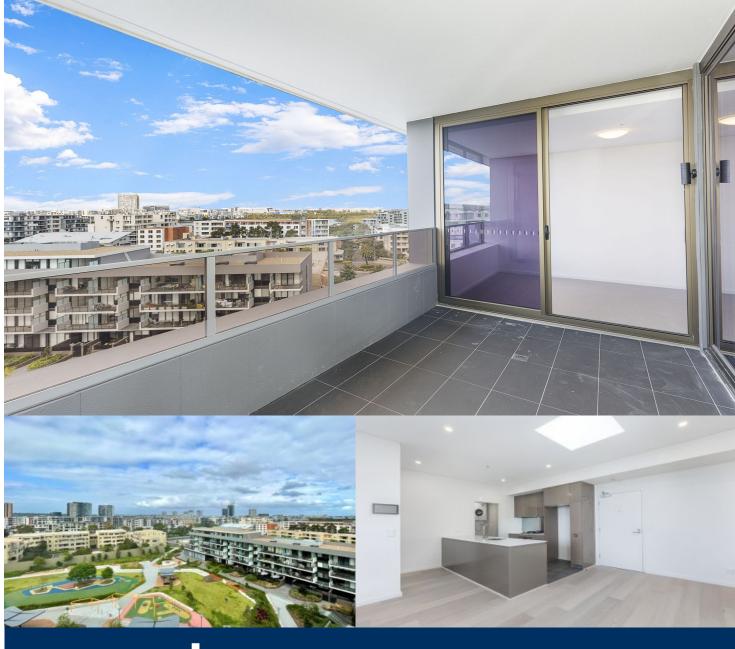

## Features:

away.

- Top floor with skylight boasting an abundance of natural light

Located in one of the finest and newest developments in Wentworth Point, One The Waterfront, this penthouse two

bedroom apartment offers a unique luxury lifestyle with high

end facilities to entertain year round while maintaining the

ambiance of that relaxed lifestyle you've always wanted.

Within easy access to transport services to Rhodes,

Parramatta and Circular Quay, you'll be stones throw away from local eateries, shops, and amenities with The Piazza, The Promenade, Marina Square and Pierside just moments

- Hard flooring throughout living and dining
- East-facing alfresco balcony
- Open plan design with the latest in décor and finishes
- Designer kitchen with premium Bosch appliances
- Spacious carpeted bedrooms with built-in wardrobes
- En-suite in main bedroom