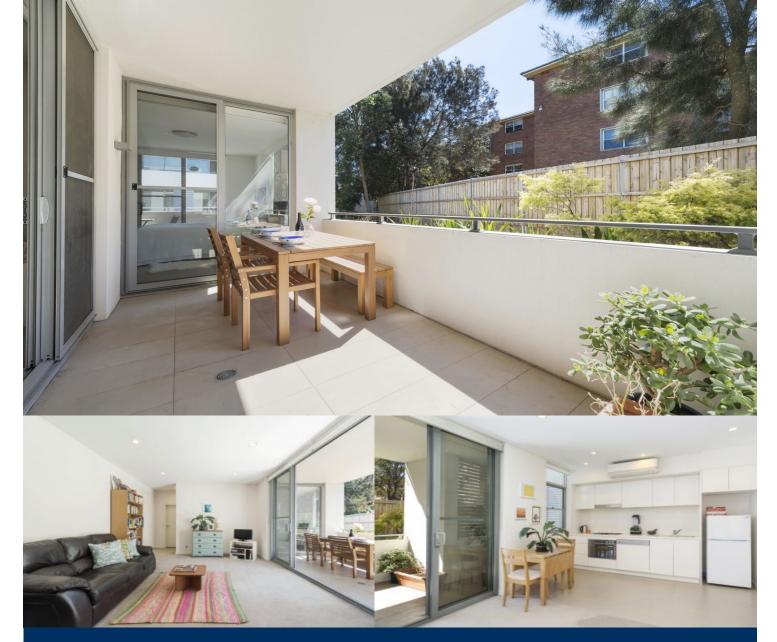

## **Ettiene West**

0410 593 749

ettiene@morton.com.au

- Intuitively designed for easy indoor/outdoor living

- Inviting sun-washed open plan lounge/dining area
- Spacious living with ample storage, internal laundry
- Designer CaesarStone kitchen, Smeg gas appliances

In one of the east's most celebrated communities, this ultra modern residence defines effortless coastal living. Stylishly

finished with absolutely nothing to add, it is moments to

Randwick Environmental Park and minutes to The Spot cafes

and the sparkling ocean waters of beautiful Coogee Beach.

- Light double bedroom, two balconies
- Secure parking, air conditioning and high ceilings
- An ideal opportunity for the first time owner or investor