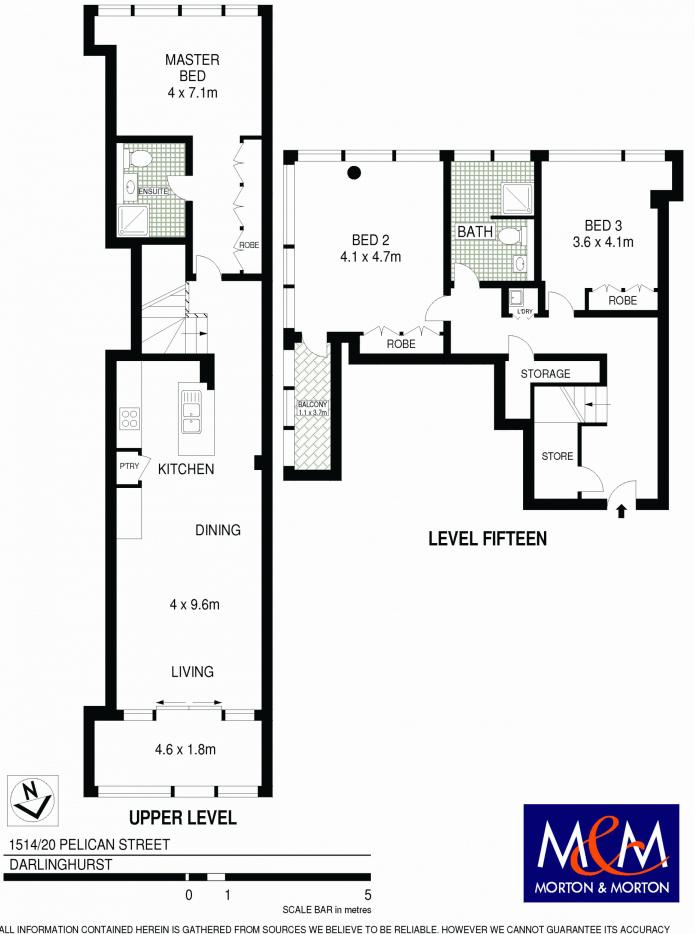

Surry Hills 1514/20 Pelican Street

Featuring modern design with industrial-inspired finishes, this split-level penthouse apartment occupies a coveted top-floor spot in the iconic Monument building. Floor-to-ceiling glass and polished concrete floors throughout create a light, minimalist space. Creature comforts include integrated Bang & Olufsen AV system, Kreon mood lighting, and remote-controlled blinds in every room.

- Spacious, open-plan living framing world-class harbour views
- CaesarStone kitchen with stainless steel fridge/freezer and Miele appliances
- Master bedroom with ensuite and ample built-ins
- Large second and third bedrooms
- Bathrooms with Gessi fittings and in-ceiling speakers
- Internal laundry including Miele washer and dryer
- Entertainer's balcony upstairs + second balcony downstairs
- Fully ducted air conditioning
- Side-by-side parking spaces with remote entry
- Resort-like gardens, pool, gym, concierge