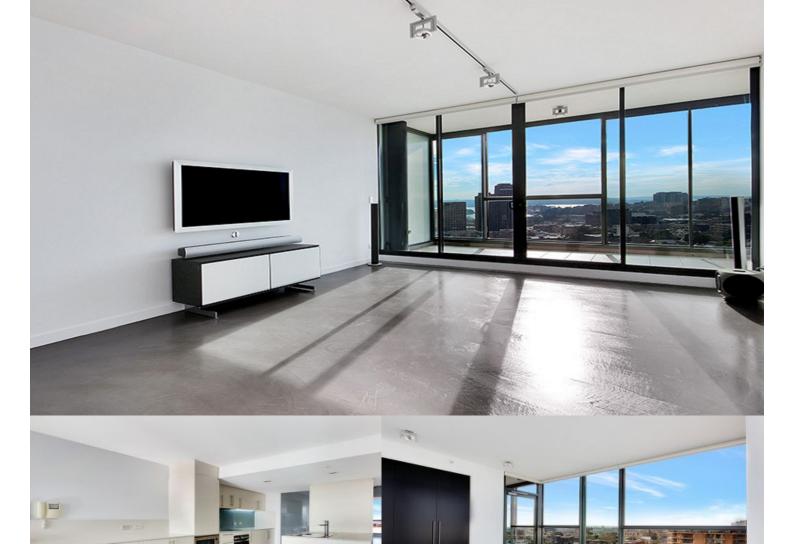

Surry Hills 1514/20 Pelican Street

Featuring modern design with industrial-inspired finishes, this split-level penthouse apartment occupies a coveted top-floor spot in the iconic Monument building. Floor-to-ceiling glass and polished concrete floors throughout create a light, minimalist space. Creature comforts include integrated Bang & Olufsen AV system, Kreon mood lighting, and remote-controlled blinds in every room.

- Spacious, open-plan living framing world-class harbour views
- CaesarStone kitchen with stainless steel fridge/freezer and Miele appliances
- Master bedroom with ensuite and ample built-ins
- Large second and third bedrooms
- Bathrooms with Gessi fittings and in-ceiling speakers
- Internal laundry including Miele washer and dryer
- Entertainer's balcony upstairs + second balcony downstairs
- Fully ducted air conditioning
- Side-by-side parking spaces with remote entry
- Resort-like gardens, pool, gym, concierge