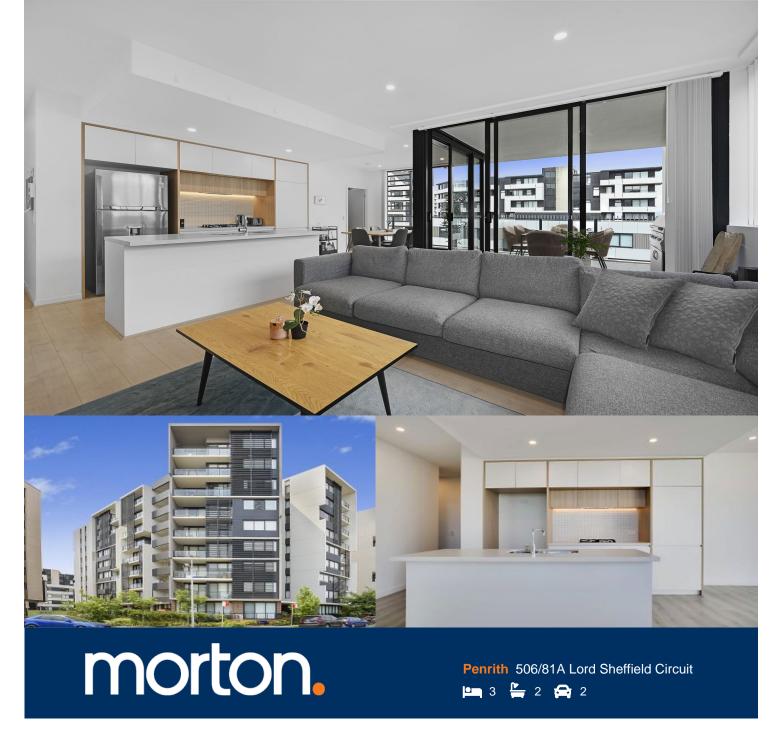

Modern apartment living is at its very best when boasting spacious proportions, sleek contemporary finishes and sweeping district views over the surrounding area. Set high in a quality security building, this designer home combines its sweeping outlook with a smart stylish design and a light-filled layout to deliver an excellent low-maintenance property in the heart of Penrith.

- Light, airy layout featuring 123sqm of in/outdoor living area
- Large 20sqm balcony with stunning views over Ron Mulock Oval
- Floor-to-ceiling windows that maximise the outlook and natural light
- Three double bedrooms include a master with walk-in and ensuite
- Contemporary island kitchen with breakfast bar and gas cooking
- Two security car spaces, a study nook and floorboards throughout
- Split system air-conditioning in living room and master