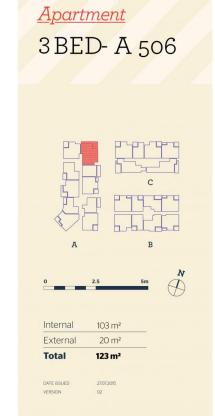

- Light, airy layout featuring 123sqm of in/outdoor living area
- Large 20sqm balcony with stunning views over Ron Mulock Oval
- Floor-to-ceiling windows that maximise the outlook and natural light
- Three double bedrooms include a master with walk-in and ensuite
- Contemporary island kitchen with breakfast bar and gas cooking
- Two security car spaces, a study nook and floorboards throughout
- Split system air-conditioning in living room and master