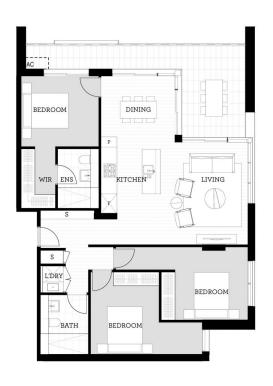

- Light, airy layout featuring 123sqm of in/outdoor living area
- Large 20sqm balcony with stunning views over Ron Mulock Oval
- Floor-to-ceiling windows that maximise the outlook and natural light
- Three double bedrooms include a master with walk-in and ensuite
- Contemporary island kitchen with breakfast bar and gas cooking
- Two security car spaces, a study nook and floorboards throughout
- Split system air-conditioning in living room and master