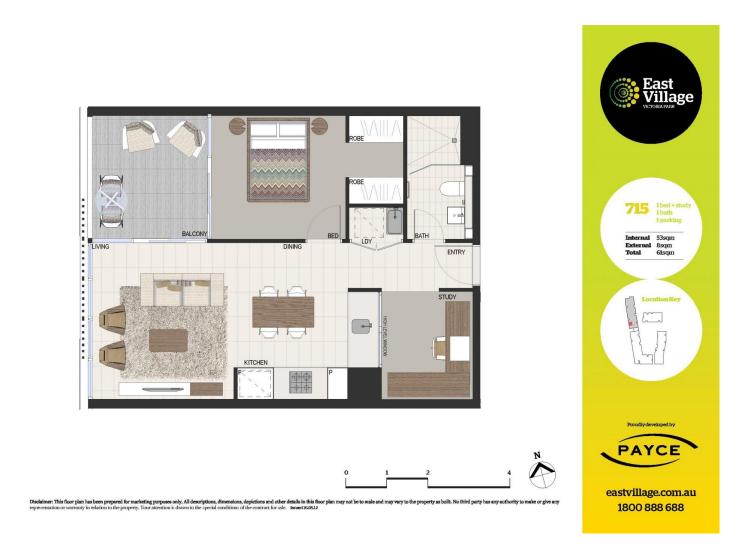

## morton.

Located in the hub of Victoria Park, East Village offers resort-style apartment living with the largest private Sky Park in Sydney and instant access to a lively marketplace below and just 3kms to the CBD.

- Reverse cycle air conditioning
- Stainless steel Smeg appliances
- Soft close kitchen draws and cupboards
- Stone bench tops, mirror splash back
- LED under cupboard lighting
- Wool carpets, efficient LED down lights
- Gas bayonet to balcony for your BBQ
- Data/TV points in living and main bedroom
- Recessed mirrored cabinets in bathroom
- Security building, video intercom

Zetland 715/2B Defries Avenue

## View

As advertised or by appointment

## Agent

## Sarah Fowell

0437 492 129

sarah@morton.com.au

morton.com.au