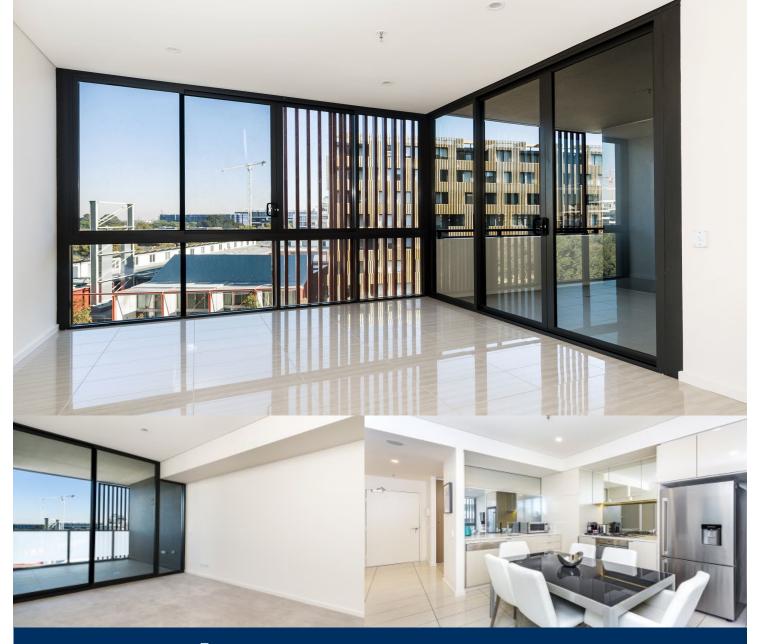

## morton.

Located in the hub of Victoria Park, East Village offers resort-style apartment living with the largest private Sky Park in Sydney and instant access to a lively marketplace below and just 3kms to the CBD.

- Reverse cycle air conditioning
- Stainless steel Smeg appliances
- Soft close kitchen draws and cupboards
- Stone bench tops, mirror splash back
- LED under cupboard lighting
- Wool carpets, efficient LED down lights
- Gas bayonet to balcony for your BBQ
- Data/TV points in living and main bedroom
- Recessed mirrored cabinets in bathroom
- Security building, video intercom