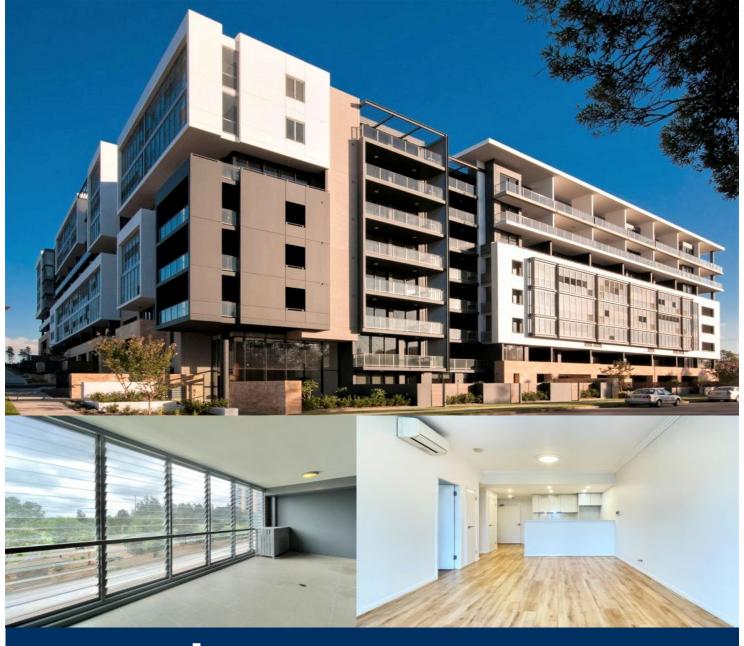

morton.

Wentworth Point 404/49 Hill Road

Located in the vibrant Waterfront Estate, Quartedeck by Billbergia is sophisticated urban living at its best. Quarterdeck is a waterfront development surrounding a beautifully landscaped garden, boasting ecologically sustainable design. The apartment features a versatile entertainer's winter garden overlooking parklands, solar tinted double glazed floor to ceiling glass, and air conditioning throughout living and bed quarters. Perfectly located just footsteps from Wentworth Point's Marina Square shopping precinct, Sydney Olympic Park ferry wharf, and public transport at your doorstep, this sleek abode offers the ideal home for the modern lifestyle.

## Features:

- Superb natural light from its north-west aspect
- Timber flooring throughout open living and dining
- Winter garden spanning end to end with openable louvres for ventilation and versatile function
- Full kitchen with polished stone bench tops and premium appliances