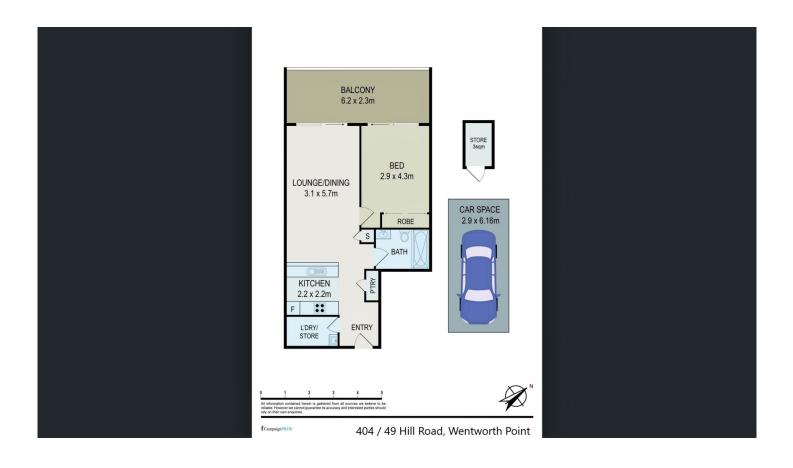

## Features:

- Superb natural light from its north-west aspect
- Timber flooring throughout open living and dining
- Winter garden spanning end to end with openable louvres for ventilation and versatile function
- Full kitchen with polished stone bench tops and premium appliances