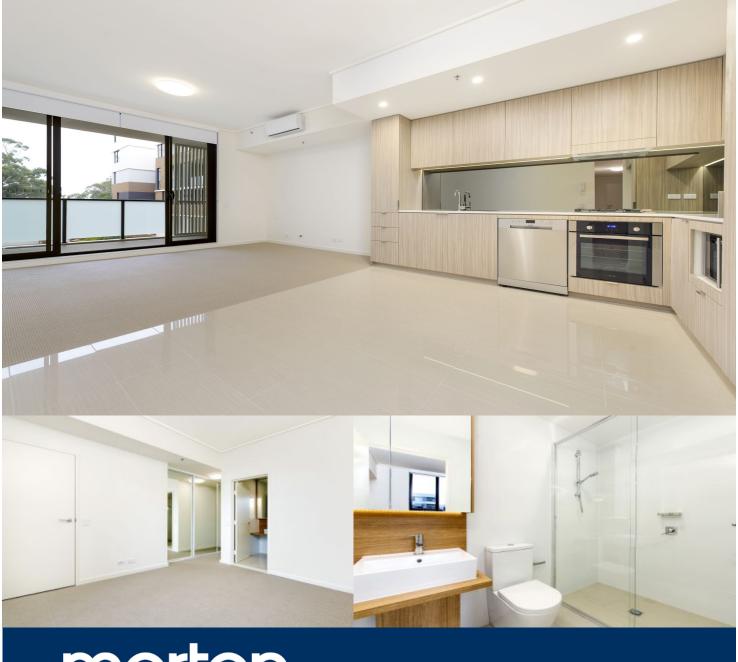

### APARTMENT FEATURES

- Reverse cycle air conditioning
- Stainless steel kitchen appliances
- Stone bench tops, mirror splash backs
- LED under cupboard lighting
- Wool carpets, efficient LED down lights
- Data/TV points in living and main bedroom
- Recessed mirrored cabinets in bathroom
- Security building, video intercom