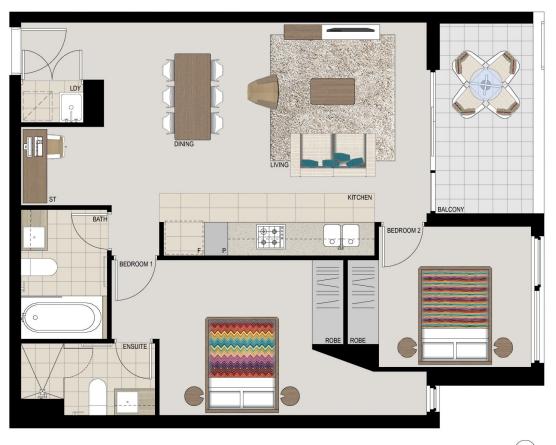

# APARTMENT 428 LOT 174 2BED + STUDY

 Internal
 75sqm

 External
 8sqm

 Total
 83sqm