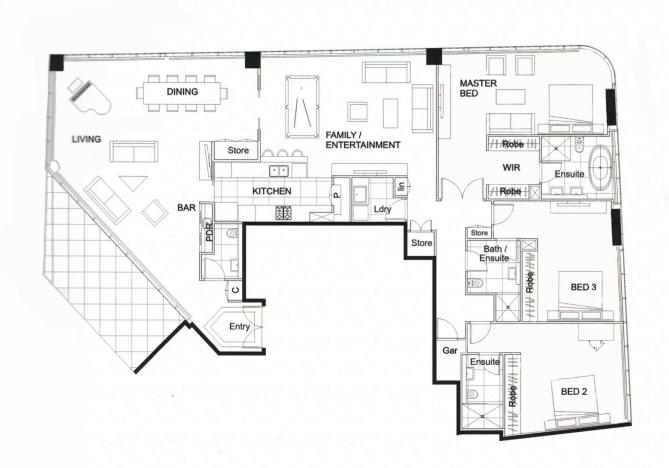

Sydney 3501/718 George Street

Rarely is it possible to find an apartment that offers an outstanding location, truly sublime views and the finest finishes. With expansive 270 degree views across Sydney, Darling Harbour and across to the CBD skyline. This spectacular apartment will redefine your notion of relaxed but sophisticated CBD living.

- Designer furniture from coco republic
- Opens to spacious balcony with expansive harbour and city views
- Master bedroom with walk in wardrobes and stunning
- Spacious second and third bedrooms with built-ins and ensuites
- Designer kitchen with state-of-the-art appliances and storage
- Reverse cycle multi-zone air conditioning
- Private lift lobby, grand entrance
- Secure parking for two vehicles and storage cage
- Excellent security and privacy

# PLAN OF APARTMENT

## LEVEL 35

## SKY PENTHOUSES