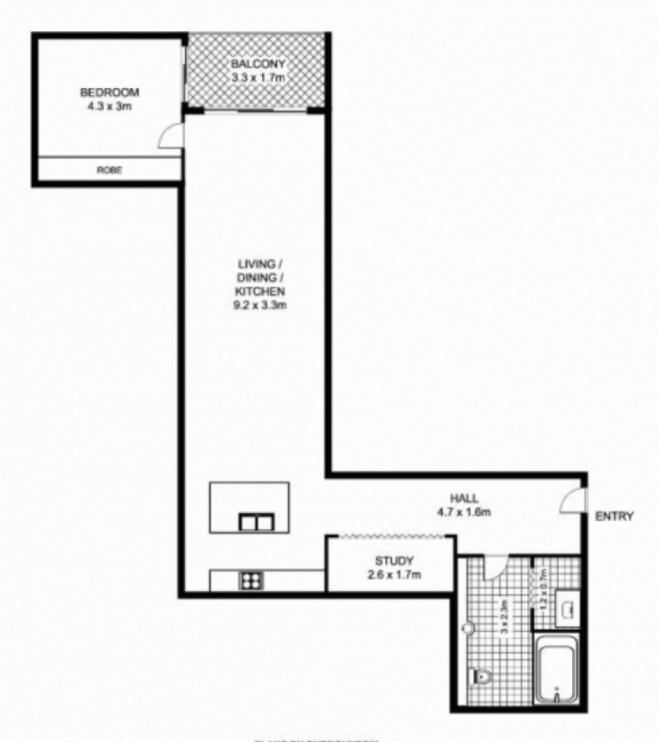

# S310/35 Shelley St, SYDNEY

\* note all measurements are approximate only. Plan is provided only as an indication of layout.

PLANS BY SURROUNDPIX PHONE: 1300 30 32 40

# S310/35 Shelley St, SYDNEY

\* note all meceurements are approximate only. Plan is provided only as an indication of layout.