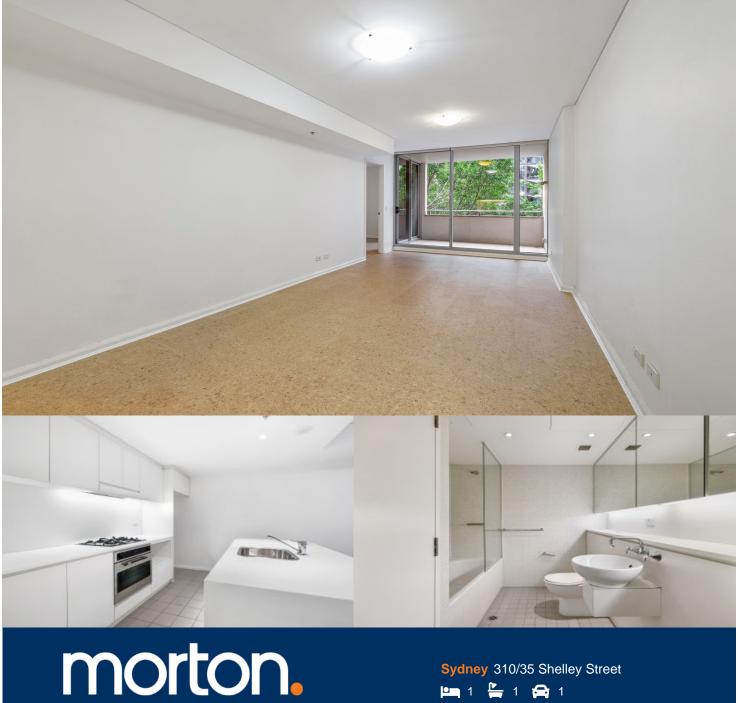

Modern, unfurnished one bedroom apartment with study, parking, pool, gym and sauna located at prestigious King Street Wharf. Enjoy all the city has to offer with a short stroll to any destination.

- Open plan kitchen with quality appliances including dishwasher and gas cook-top
- Reverse cycle air conditioning throughout
- Brand new eco friendly and hypoallergenic modern cork flooring throughout
- Spacious bedroom with large built-in wardrobes
- Separate hideaway study, perfect for the home office
- Large bathroom with combined shower and bath-tub, LED
- Internal laundry with dryer included
- Security building, concierge, secure underground car space
- Moments walk to the Sydney CBD and Darling Harbour
- Resort complex facilities include swimming pool, sauna, well-equipped gym and BBQ area