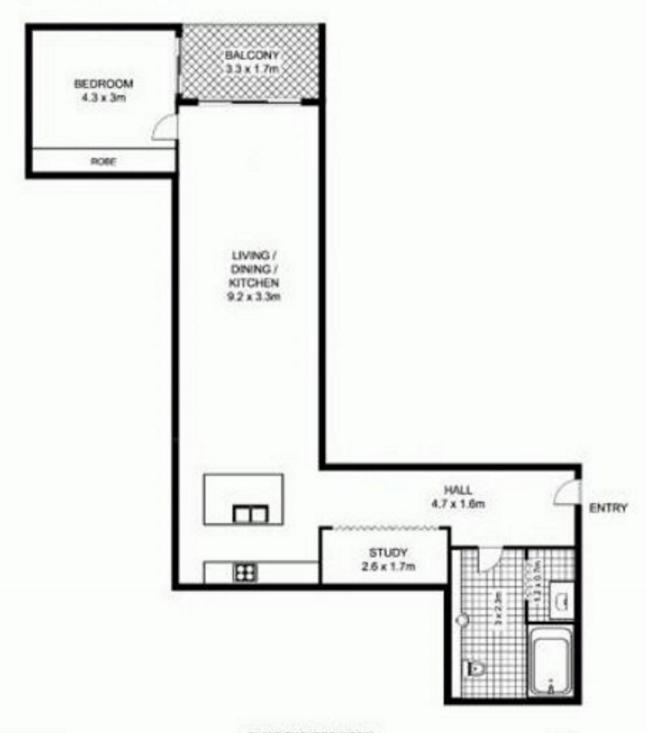

# S310/35 Shelley St, SYDNEY

\* note all measurements are approximate only. Plan is provided only as an indication of layout.

PLANS BY SURROUNDPIX PHONE: 1300 30 32 40

# S310/35 Shelley St, SYDNEY

\* note all meceurements are approximate only. Plan is provided only as an indication of layout.