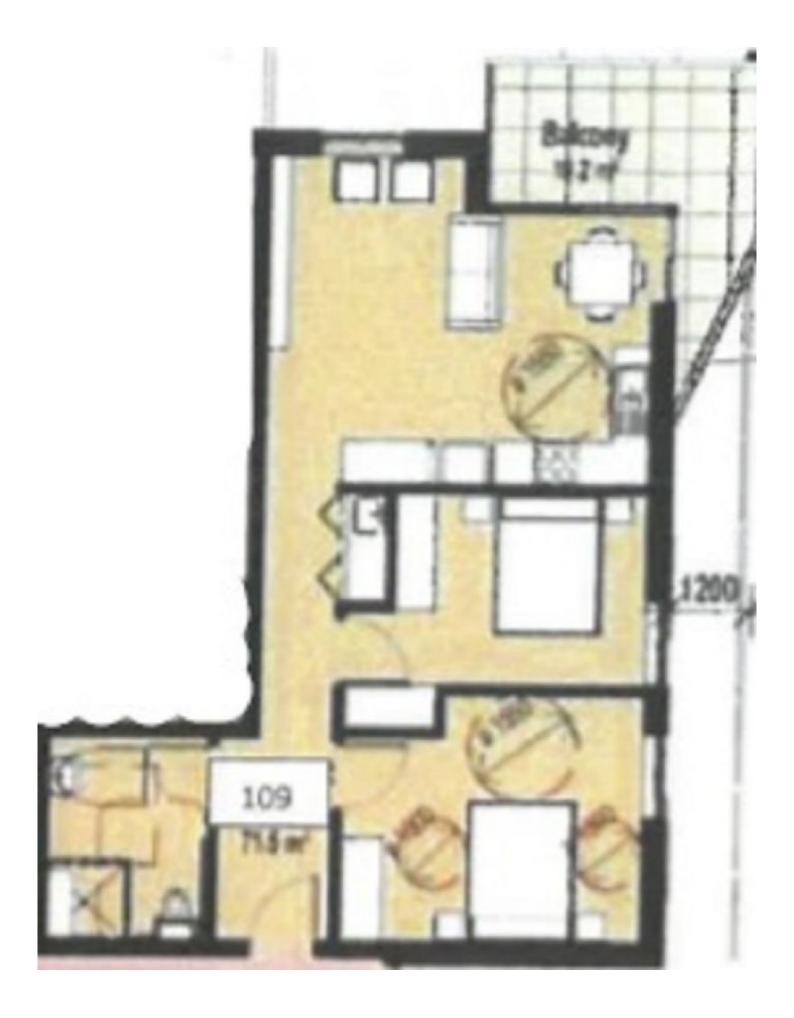

morton.

Penrith 15/40-42 Barber Avenue

2

Rivoli is an upmarket development of 43 luxury as new 1,2 & 3 bedroom unfurnished apartments, with a clear focus on never-before-seen quality finishes that are timeless and exude sophistication. Located in the hub of Penrith in-between Penrith and Kingswood train stations, enjoying breathtaking views of the picturesque Blue Mountains.

## Features include:

- North facing aspect
- Stylish kitchen w four-burner gas cooktop, glass splashback
- Incl. stainless steel appliances, stylish pendant light fixtures
- Caesarstone benchtops with soft close cupboards and draws
- Verticle blinds throughout, Reverse-cycle air-con in the living
- Verticle blinds throughout, Reverse-cycle air-con in the living
  MATV and payTV points in the living room and bedroom
- Open living & dining w contemporary timber-look floor tiles
- Wool-blend carpeted bedrooms all with mirrored built-in robes
- Bathroom with mirrored vanity cabinet & tiled feature wall
- Basement secure parking & storage cage incl. 10 visitor parking