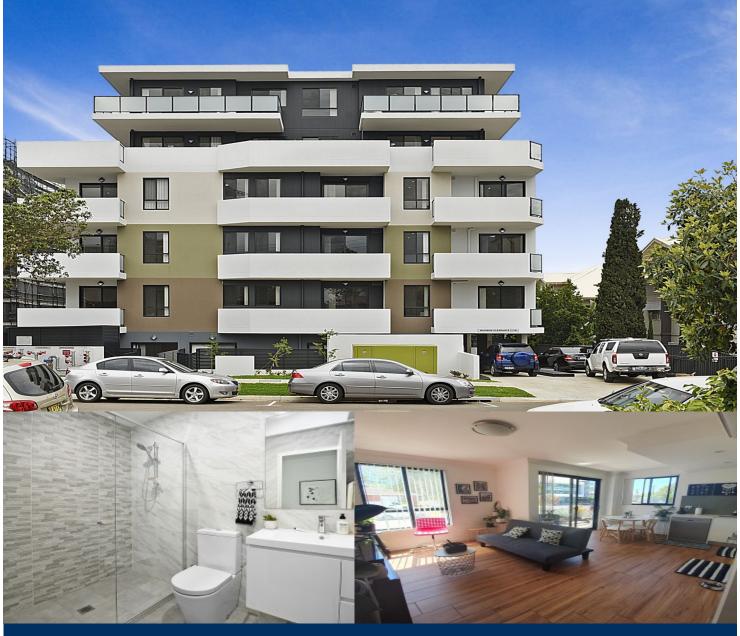

morton.

Penrith 15/40-42 Barber Avenue

2

Rivoli is an upmarket development of 43 luxury as new 1,2 & 3 bedroom unfurnished apartments, with a clear focus on never-before-seen quality finishes that are timeless and exude sophistication. Located in the hub of Penrith in-between Penrith and Kingswood train stations, enjoying breathtaking views of the picturesque Blue Mountains.

## Features include:

- North facing aspect
- Stylish kitchen w four-burner gas cooktop, glass splashback
- Incl. stainless steel appliances, stylish pendant light fixtures
- Caesarstone benchtops with soft close cupboards and draws
- Verticle blinds throughout, Reverse-cycle air-con in the living
- Verticle blinds throughout, Reverse-cycle air-con in the living
  MATV and payTV points in the living room and bedroom
- Open living & dining w contemporary timber-look floor tiles
- Wool-blend carpeted bedrooms all with mirrored built-in robes
- Bathroom with mirrored vanity cabinet & tiled feature wall
- Basement secure parking & storage cage incl. 10 visitor parking