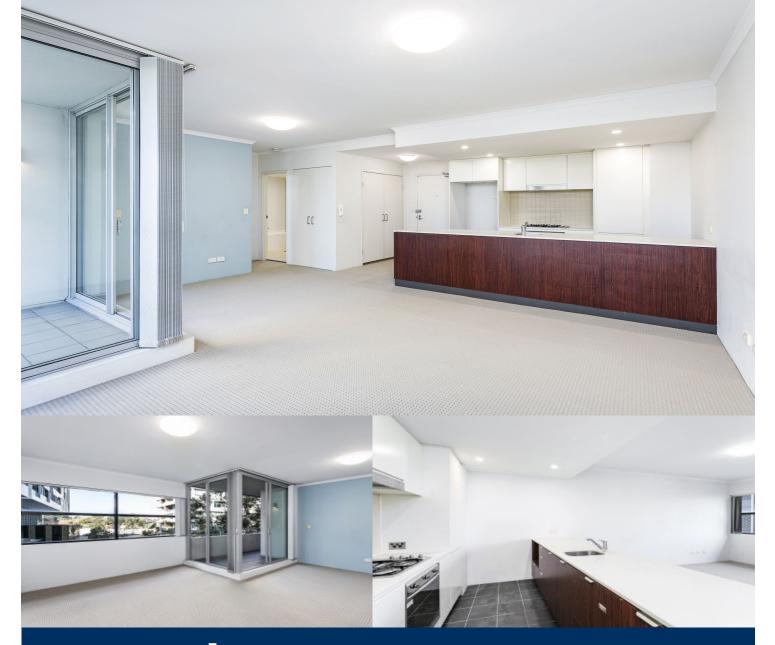

# morton.

Designed by award winning architects Turner + Associates, this spacious one bedroom apartment is Located in the ever popular ESP building in Victoria Park. Light filled and open plan as well as a quiet easterly aspect, this apartment is set ideally across the road from the impressive East Village shopping centre.

- Brand new carpets
- Gourmet kitchen with high quality stainless steel appliances
- Excellent layout with open plan living and dining area
- Spacious bedroom with built in wardrobes
- Oversized bathroom with bath tub
- Separate laundry and plenty of storage
- Security access with intercom entry
- Landscaped gardens, gym and indoor swimming pool
- Numerous bus services to the CBD, airport, UNSW and beaches