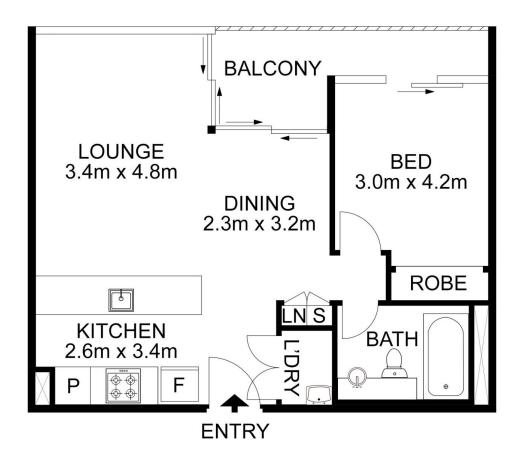

# morton.

Designed by award winning architects Turner + Associates, this spacious one bedroom apartment is Located in the ever popular ESP building in Victoria Park. Light filled and open plan as well as a quiet easterly aspect, this apartment is set ideally across the road from the impressive East Village shopping centre.

- Brand new carpets
- Gourmet kitchen with high quality stainless steel appliances
- Excellent layout with open plan living and dining area
- Spacious bedroom with built in wardrobes
- Oversized bathroom with bath tub
- Separate laundry and plenty of storage
- Security access with intercom entry
- Landscaped gardens, gym and indoor swimming pool
- Numerous bus services to the CBD, airport, UNSW and beaches