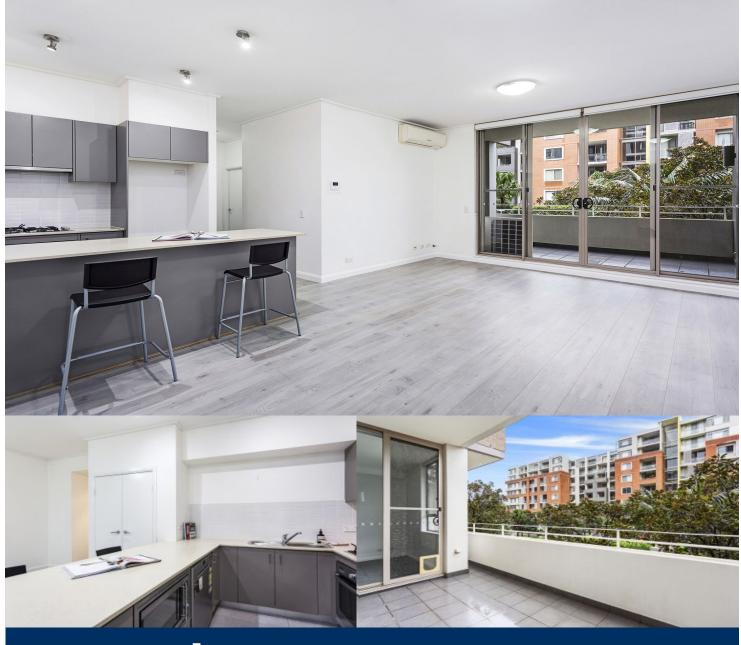

#### Features:

- Brand new flooring throughout
- Freshly painted throughout
- Open plan living and dining areas leading to north-east facing alfresco balcony

Located in Sorrento at The Waterfront, here is your opportunity to move into this generous impressively presented

two bedroom apartment. Littered with sunlight throughout its

open plan layout and boasting comfort in spades, this gem is

freshly painted and newly fitted with timber flooring throughout

living area and quality carpet in the bedrooms. You'll be a

- Contemporary kitchen with stainless steel appliances and gas cooking