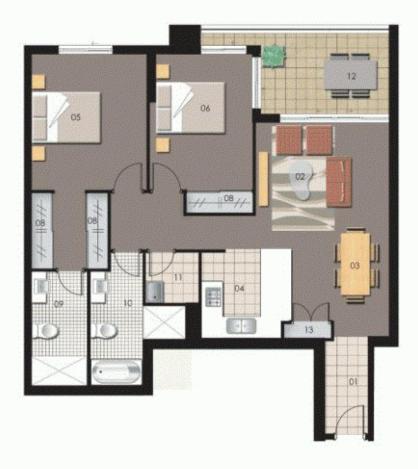

# THE WATERFRONT

2 3

ENTRY LIVING DINING KITCHEN BEDROOM 1 BEDROOM 2 BEDROOM 3

WARDROBE ENSUITE BATHROOM LAUNDRY BALCONY STORAGE

Unit 203

Lof Number

Type 2 Bedro Unit Area 87 sqm Balcany 10 sqm Total 97 sqm