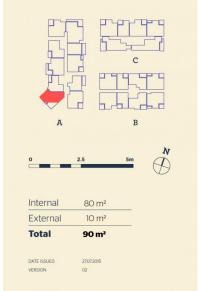

# DINING BEDROOM BEDROOM

<u>Apartment</u>

2BED- A 401

Developed by StHilliers STRST POINT PROJECTS

Sales by LINK Home & Land Direct

thorntoncentral.com.au

**THORNTON**