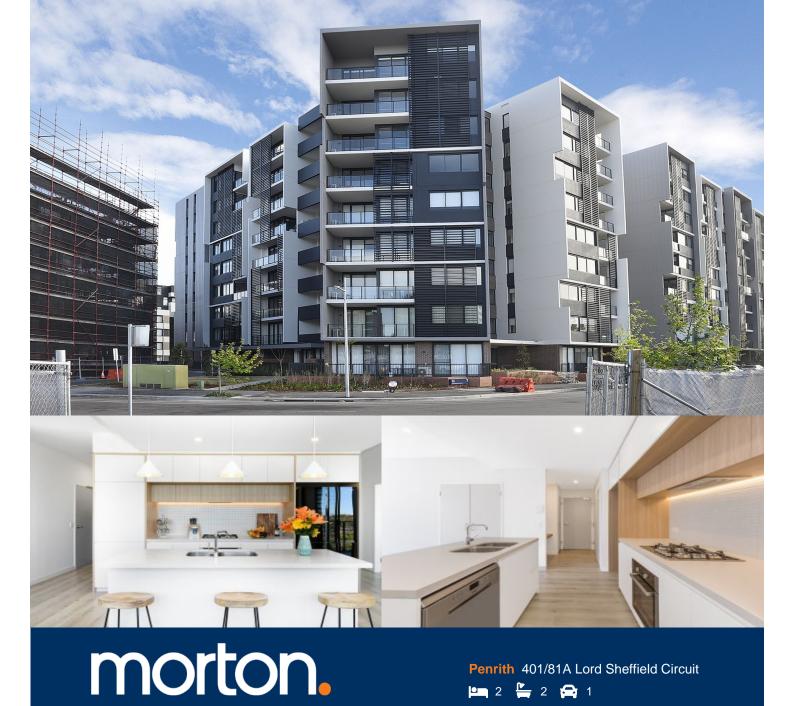

Thornton Central apartments located on the north side of Penrith train station with park and district views, some with water views towards the picturesque Blue Mountains, situated in the master-planned community Thornton Estate, offering convenient apartment living only metres to Westfield shopping

#### Features

- Southwest facing, covered balcony, study nook

centre, local parks and quality restaurants and cafes.

# DINING BEDROOM BEDROOM

<u>Apartment</u>

2BED- A 401

Developed by StHilliers STRST POINT PROJECTS

Sales by LINK Home & Land Direct

thorntoncentral.com.au

**THORNTON**