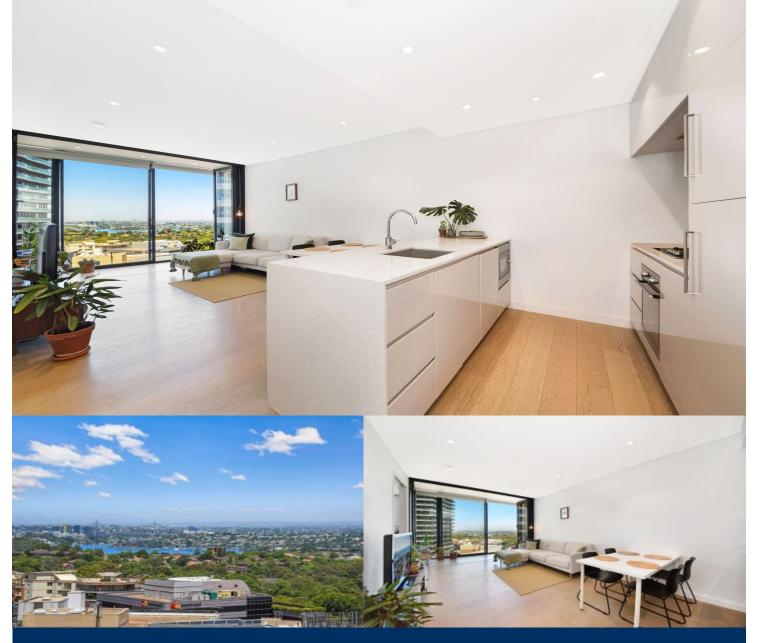

# morton.

Space, style and quality finishes will define this apartment nestled in a prime position of Air St Leonards. Designed by Robertson and Marks, the Air development offers seamless light-filled indoor/outdoor living in a highly sought after vibrant location.

- South facing, sunny and bright with stunning district views
- Cleverly configured interiors maximise the space
- Integrated seamless wintergarden
- Oak timber flooring and wool blend carpets
- Full height floor to ceiling glass windows
- Reverse cycle ducted air conditioning
- Caeser Stone bench tops and polyurethane cabinetry
- Mirrored splashbacks and European appliances
- LED lights, internal laundry, NBN and Foxtel wiring
- Minutes away from St Leonards station
- One secured car space and large storage cage