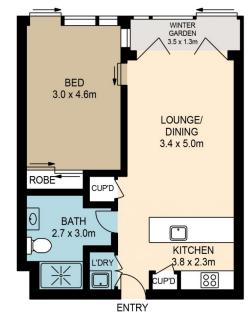

### 1007/10 ATCHISON STREET, CROWS NEST

STORAGE CAGE

3.7 x 2.0m

o 1 2 3 4 5 Asset
Photographers
www.assetphotographers.com.au

Please note these measurements are approximate only. The plans is intended as a rough guide for illustrative purpose. It is not warranted or guaranteed to be correct nor it is part of the sale or rental contract