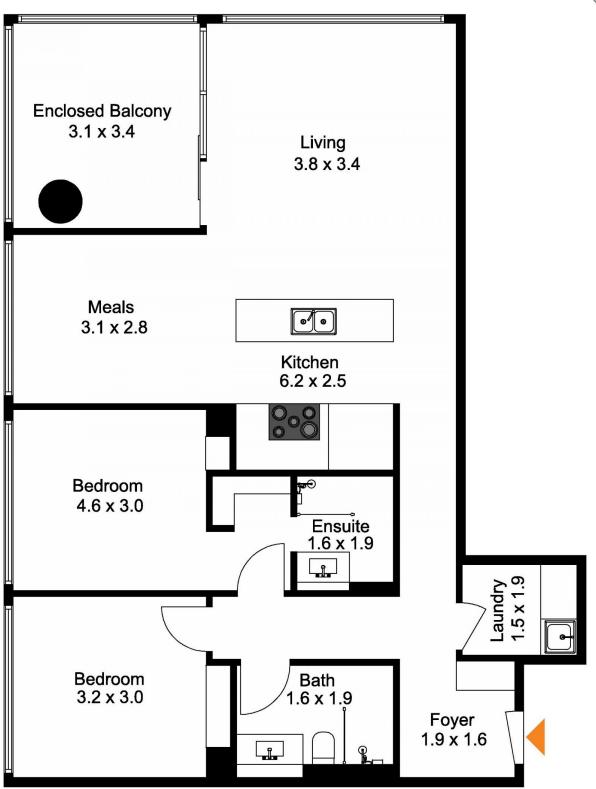

- 2 bedroom luxury apartment
- Open plan living areas with floor to ceiling glass walls overlooking iconic Sydney and Park views
- Meticulously designed by Bates Smart and Completed with high quality Gaggenau Appliances.
- Built-in robe in both bedrooms, and ample storage throughout.
- Internal Laundry Facilities with added functionality of Washer/Dryer
- Luxury finishes throughout, including dishwasher and intergrated Fridge
- Additional features include one secure car space, air conditioning & intercom access.
- Building facilities include Concierge, Gym and Alfresco

## **Naomie Texier**

0439 247 710

naomie.texier@morton.com.au

Total SQM On Title: 89 SQM