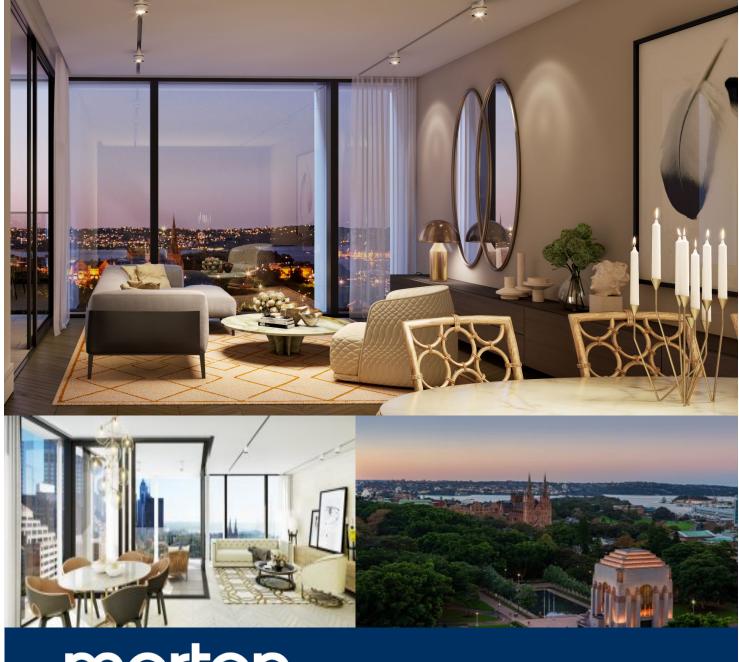

morton.

Sydney Level 23/130 Elizabeth Street

One30 Hyde Park is a landmark building reflecting the essence of luxury and aspiration. Positioned in Sydney's premium residential dress circle looking North over Hyde Park, One30 Hyde Park encapsulates Sydney's finest views of the City, Harbour and glorious landmarks.

- 2 bedroom luxury apartment
- Open plan living areas with floor to ceiling glass walls overlooking iconic Sydney and Park views
- Meticulously designed by Bates Smart and Completed with high quality Gaggenau Appliances.
- Built-in robe in both bedrooms, and ample storage throughout.
- Internal Laundry Facilities with added functionality of Washer/Dryer
- Luxury finishes throughout, including dishwasher and intergrated Fridge
- Additional features include one secure car space, air conditioning & intercom access.
- Building facilities include Concierge, Gym and Alfresco