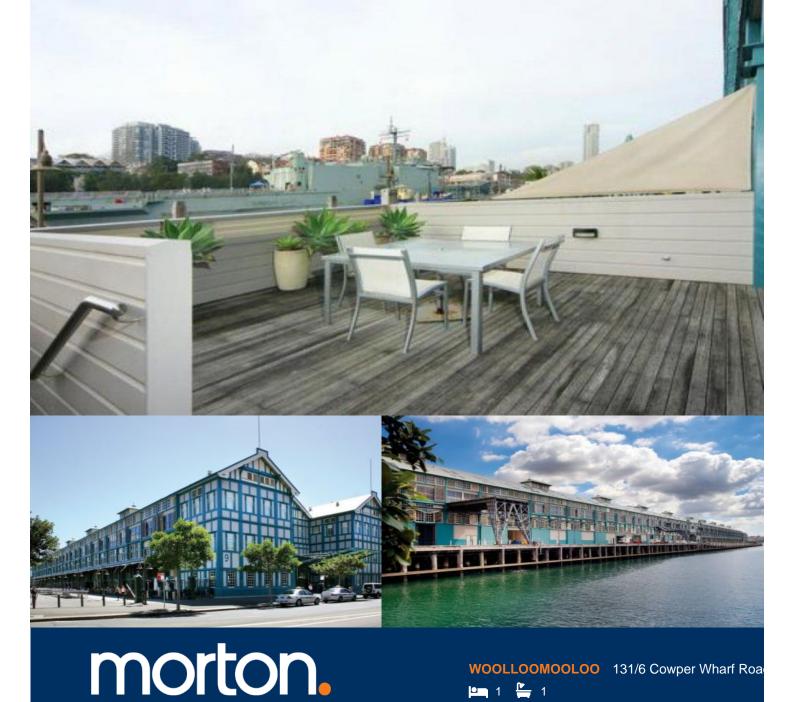

Located in the prestigious Woolloomooloo Finger Wharf is this highly desirable offering for anyone in the furnished one bedroom market that wants space and indoor/outdoor living. The main feature of this property is the large terrace deck that captures the morning sun and sits right on the waters' edge.

- Sleek kitchen with gas cooktop and dishwasher
- Modern bathroom, internal laundry
- Backdrop of Garden Island and Potts Point
- Fantastic floorplan indoor/outdoor living
- Dual access to deck from lounge and bedroom
- Video intercom and 24 hour security building
- Heated pool and gym, membership required