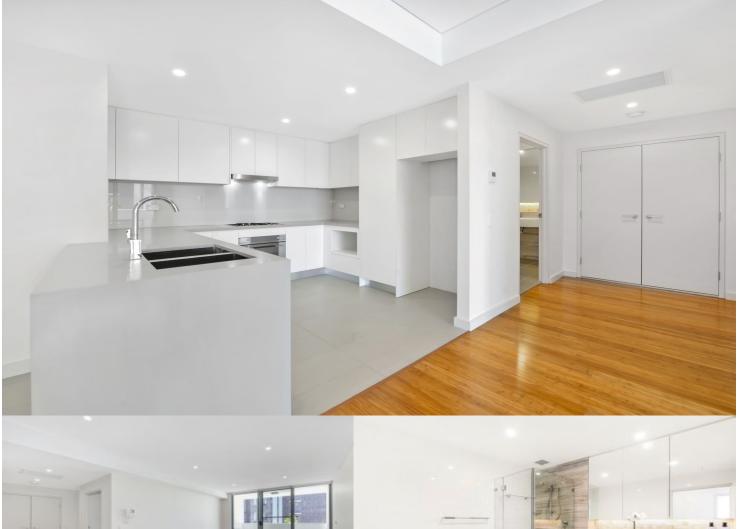

- Open plan living and dining flowing onto balcony
- Bamboo timber flooring in living, carpet in bedroom
- Well spaced full kitchen, Smeg appliances
- Generous bedroom with built-in robes
- Entertainers size balcony with gas for BBQ
- Ducted air conditioning, internal laundry with dryer
- Undercover security car space and storage cage, lift access