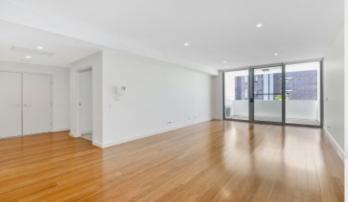

- Open plan living and dining flowing onto balcony
- Bamboo timber flooring in living, carpet in bedroom
- Well spaced full kitchen, Smeg appliances
- Generous bedroom with built-in robes
- Entertainers size balcony with gas for BBQ
- Ducted air conditioning, internal laundry with dryer
- Undercover security car space and storage cage, lift access