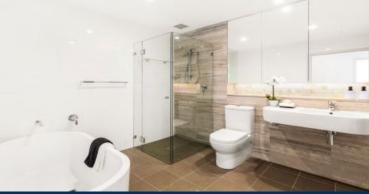

- Open plan living and dining flowing onto balcony
- Bamboo timber flooring in living, carpet in bedroom
- Well spaced full kitchen, Smeg appliances
- Generous bedroom with built-in robes
- Entertainers size balcony with gas for BBQ
- Ducted air conditioning, internal laundry with dryer
- Undercover security car space and storage cage, lift access