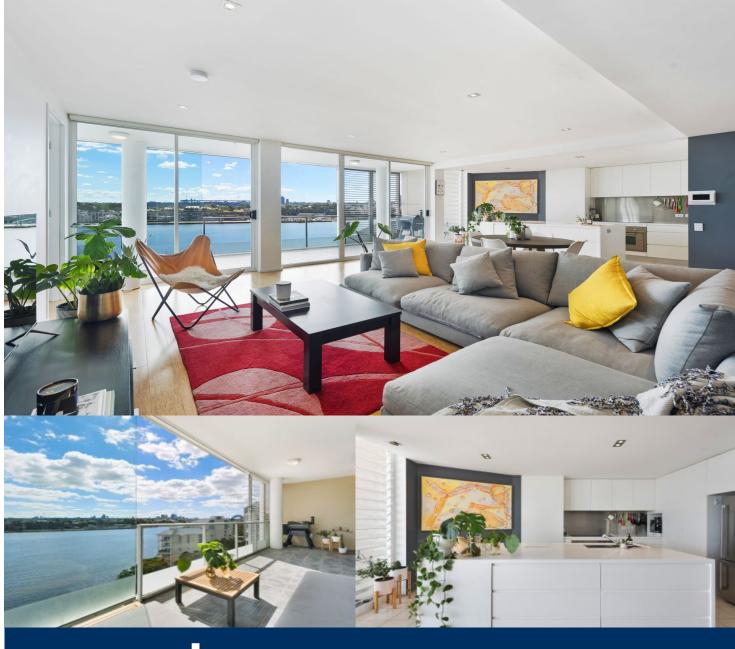

morton.

Pyrmont 1002/32 Refinery Drive

Bathed in the light of a northern aspect and opening to embrace spectacular views across the water, Balmain peninsula & Harbour Bridge, this exceptional harbourfront residence is a masterpiece of modern design. Immaculately maintained with a superior attention to detail, this is an offering of undeniable quality.

- Private and quiet with only two apartments per floor
- Intuitive configuration with open entertaining areas
- Sunny master with ensuite, built-ins and water views
- Custom ultra modern designer finished kitchen
- Spacious BBQ balcony is awash with natural sunlight
- Ducted air conditioning, pool, spa and storage cage
- With access to two pools, spa, gym, two tennis courts