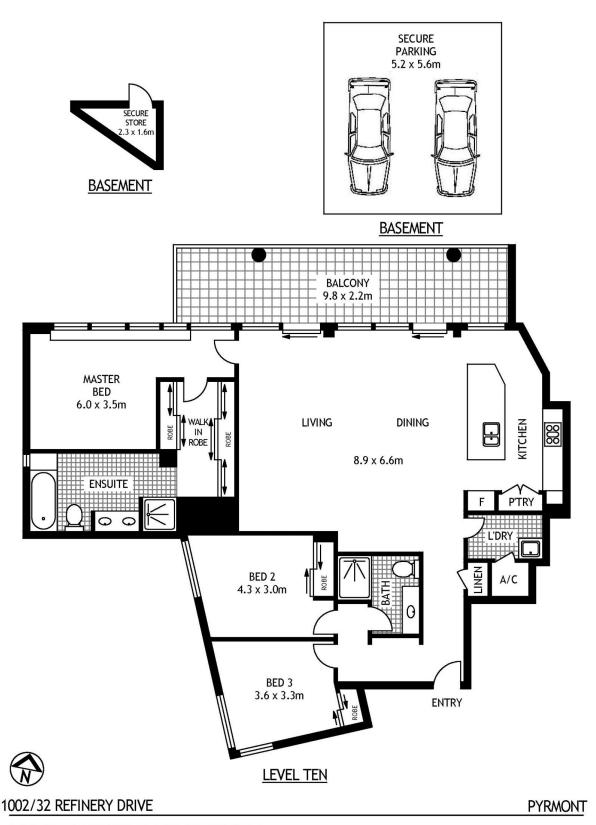

- Private and quiet with only two apartments per floor
- Intuitive configuration with open entertaining areas
- Sunny master with ensuite, built-ins and water views
- Custom ultra modern designer finished kitchen
- Spacious BBQ balcony is awash with natural sunlight
- Ducted air conditioning, pool, spa and storage cage
- With access to two pools, spa, gym, two tennis courts