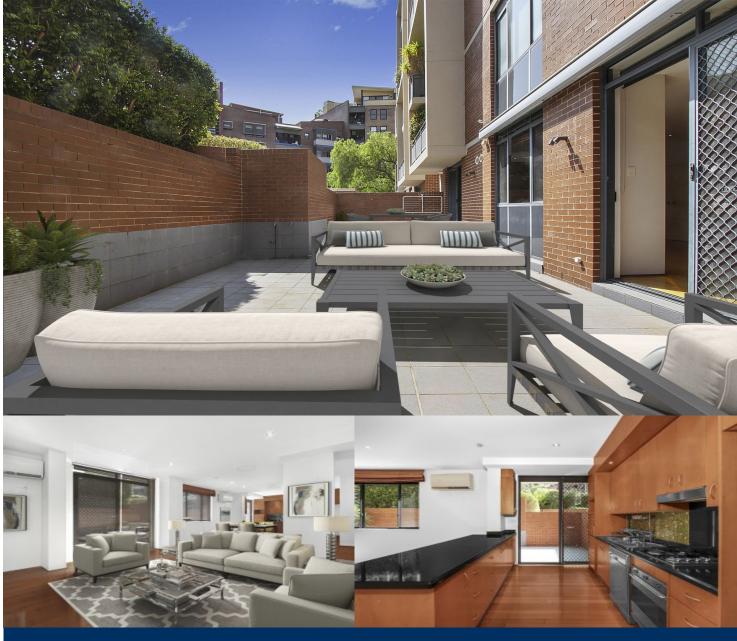

## Morton

**View** 

info@morton.com.au

Quietly set within 'The Venetian' complex, this apartment provides an easy maintenance courtyard apartment lifestyle, spacious residence and private retreat of excellence with security. It features a light filled single level layout, stylish modern appointments and an extra-large outdoor area that all combine to deliver a great home with over 150sqm of in/outdoor space on title.

- Freshly painted with new carpet
- Level access to a 50 sqm courtyard, sun-filled, north-facing aspect
- Modern stone kitchen with ample storage, dishwasher, gas cooking and quality appliances
- Living spaces with polished floor boards
- Three large bedrooms including a main with mirrored built-in robe and ensuite
- Security car space, air conditioning and intercom entrance
- Resort facilities include gym, sauna and a outdoor rooftop pool with views into the Sydney CBD