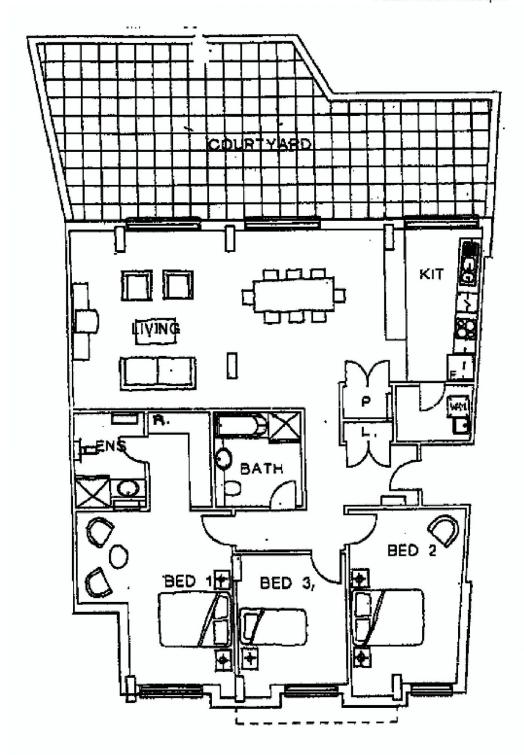

- Freshly painted with new carpet
- Level access to a 50 sqm courtyard, sun-filled, north-facing aspect
- Modern stone kitchen with ample storage, dishwasher, gas cooking and quality appliances
- Living spaces with polished floor boards
- Three large bedrooms including a main with mirrored built-in robe and ensuite
- Security car space, air conditioning and intercom entrance
- Resort facilities include gym, sauna and a outdoor rooftop pool with views into the Sydney CBD

Floor Area: 138sqm Courtyard Area: 50sqm Garage Area: 18sqm Total Area: 206sqm