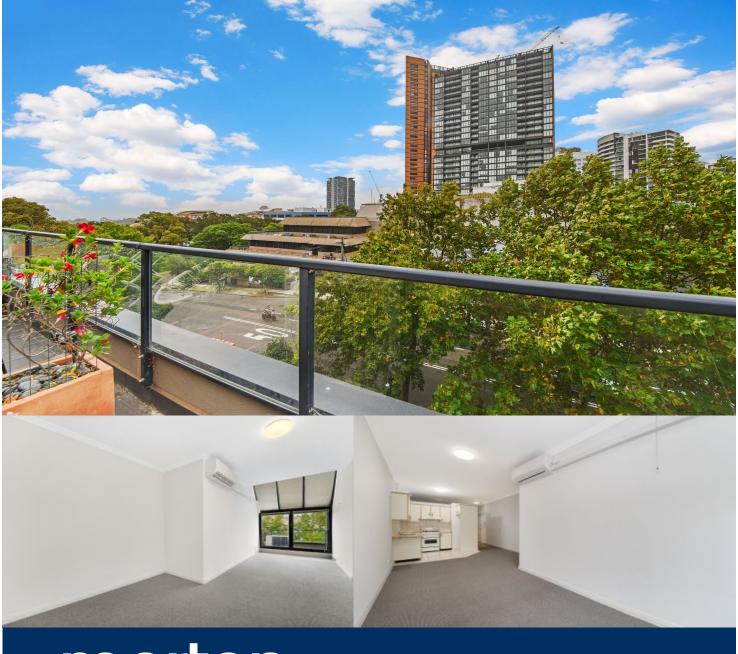

morton.

Crows Nest 321/402-420 Pacific Highway

Located in the sought after Atrium building, this one bedroom apartment is ideally located within a short stroll to city transport links as well as Willoughby Road's vibrant cafes and eateries.

- Freshly painted and brand new carpets
- Bedroom with built-in wardrobe
- Reverse cycle Air Conditioning
- Balcony off living room facing Oxley Street
- Kitchen with gas cooktop and ample storage
- Internal laundry with dryer
- Security building includes rooftop pool, gym, spa and sauna
- Rooftop terrace with bbq facilities
- Close to all transport, shops and cafes