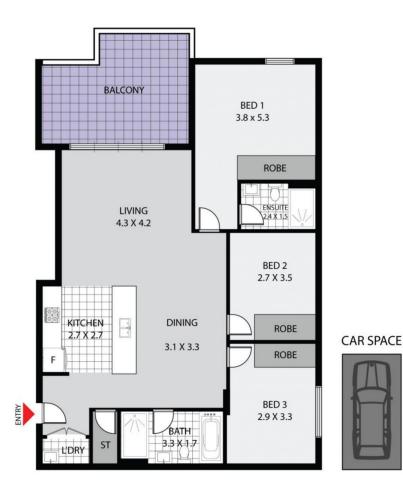

## **David Lipman**

0409 663 535

| BEDS             | 3   |
|------------------|-----|
| BATHS            | 2   |
| LEVEL            | 5   |
| CAR SPACE        | 2   |
| STORAGE CAGE     | 1   |
|                  |     |
| INTERNAL AREA m2 | 96  |
| EXTERNAL AREA m2 | 12  |
| TOTAL m2         | 108 |
|                  |     |
| ASPECT           | E   |

**FLOOR PLAN** 

45/136-140 HIGH STREET PENRITH