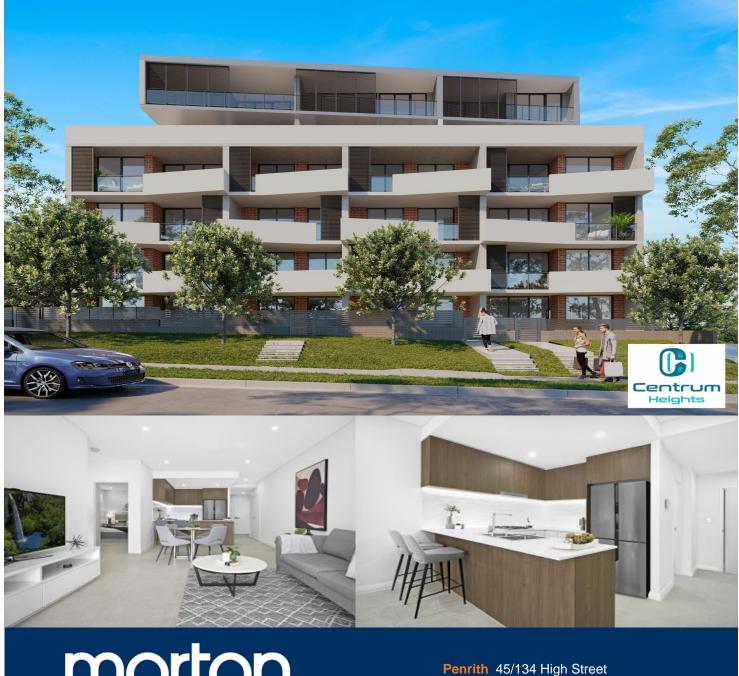

morton.

Nearing completion, First home buyers could benefit up to \$10,000 in grants from the government so don't delay in securing your first home and be in before Christmas.

Designed to provide a premium living experience in the heart of Penrith, Centrum Heights is a stunning brand-new boutique development that delivers a sophisticated and cosmopolitan lifestyle close to all the action.

This is the ultimate in urban apartment style with high-end finishes, generous proportions and a striking architect design, with some apartments capturing panoramic views to the Blue Mountains.

- A cutting-edge design featuring high quality fittings throughout
- Light and breezy open tiled living spaces with floor to ceiling glass doors
- Private balcony and basement parking
- Sleek Caesarstone kitchens fitted with Westinghouse gas appliances