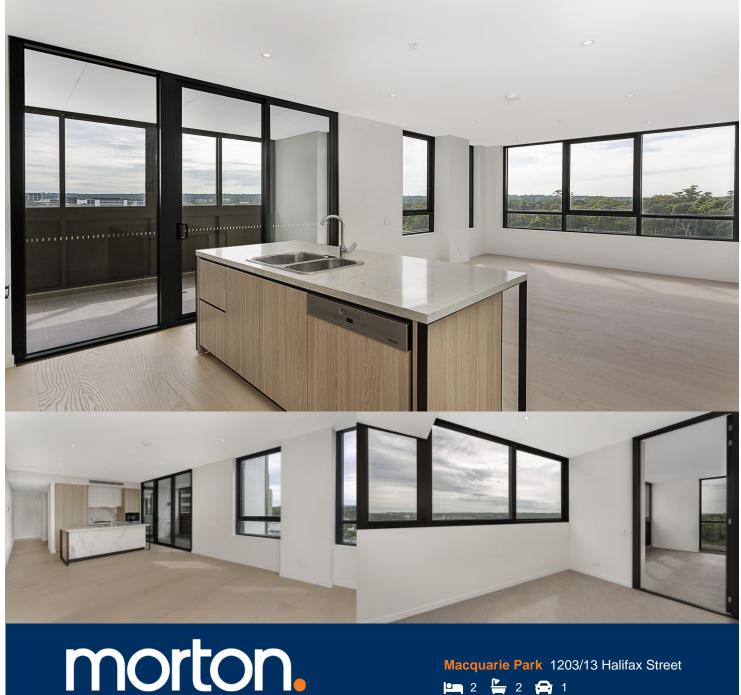

## Sarah Fowell

□ 0437 492 129

sarah@morton.com.au

Great opportunity to lease this modern two-bedroom apartment located on level 8 in Nexus building, NBH at Lachlan's Line. This iconic development perfectly positioned above a bustling town square at the heart of the new Lachlan's Line master plan.

- Generous open plan lounge, plenty of storage space
- Quality designer kitchen with island bench and Miele appliances
- Good sized bedrooms with built-in robe, abundance of natural light
- Large entertainer's balcony off lounge and bedroom
- Sleek bathroom has floor to ceiling tiles, mirrored vanity
- One car space and storage cage, security access
- Video intercom, laundry with dryer, air-conditioning, NBN
- Lush landscaped gardens, pool, gym & BBQ, onsite building manager-
- Pets considered upon application