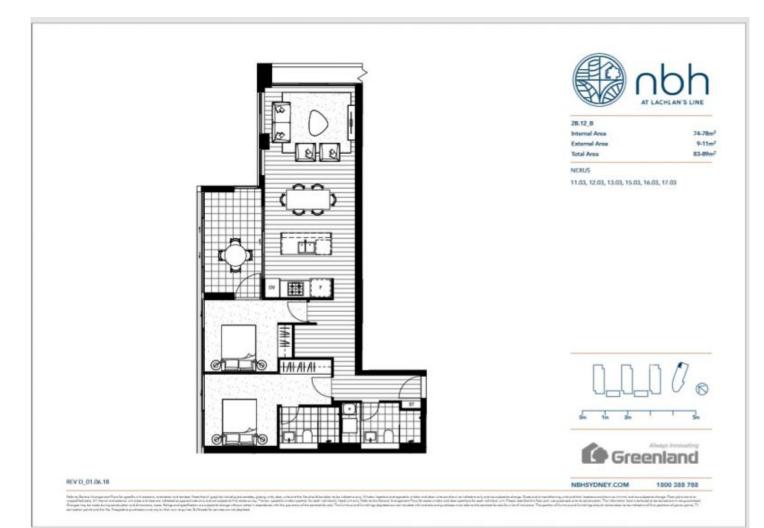

## Sarah Fowell

□ 0437 492 129

sarah@morton.com.au

Great opportunity to lease this modern two-bedroom apartment located on level 8 in Nexus building, NBH at Lachlan's Line. This iconic development perfectly positioned above a bustling town square at the heart of the new Lachlan's Line master plan.

- Generous open plan lounge, plenty of storage space
- Quality designer kitchen with island bench and Miele appliances
- Good sized bedrooms with built-in robe, abundance of natural light
- Large entertainer's balcony off lounge and bedroom
- Sleek bathroom has floor to ceiling tiles, mirrored vanity
- One car space and storage cage, security access
- Video intercom, laundry with dryer, air-conditioning, NBN
- Lush landscaped gardens, pool, gym & BBQ, onsite building manager-
- Pets considered upon application